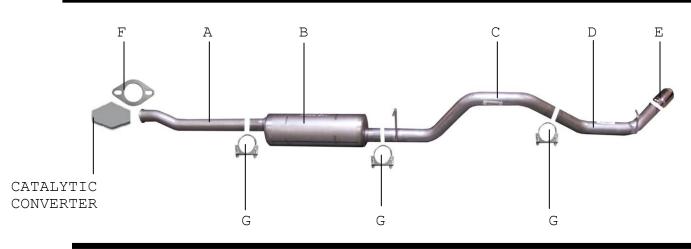

## CAT-BACK SINGLE EXHAUST SYSTEM

FORD RANGER/MAZADA TRUCK 2.3L, 3.0L, 4.0L 2/4WD EXTENDED CAB, SHORT BED PART # 19711

| ITEM | PART #  | QUANTITY | DESCRIPTION                |
|------|---------|----------|----------------------------|
| А    | 25005   | 1        | 2-1/2" HEADPIPE            |
| В    | 788200  | 1        | SUPERFLOW MUFFLER          |
| С    | 25002-5 | 1        | 2-1/2" OVERAXLE TAILPIPE   |
| D    | 25002-A | 1        | 2-1/2" TURNOUT PIPE        |
| E    | 500361  | 1        | 3" STAINLESS TIP           |
| F    | GP-102  | 1        | FLANGE                     |
|      | BO-1034 | 1        | BOLT KIT FOR FLANGE GP-102 |
| G    | 5757    | 3        | 2-1/2" CLAMP               |

- 1. UNBOLT STOCK EXHAUST AT FLANGE BEHIND THE CATALYTIC CONVERTER. USE JACK STANDS TO SUPPORT CONVERTER SO IT WON'T DROP.
- 2. LAY OUT THE GIBSON EXHAUST SYSTEM ON THE FLOOR SO IT LOOKS LIKE THE DRAWING.
- 3. INSTALL HEADPIPE AND ATTACH TO STOCK FLANGE.
- 4. SLIDE MUFFLER WITH INLET TOWARDS THE CONVERTER ONTO THE HEADPIPE. USE A JACK STAND TO SUPPORT THE MUFFLER AND CLAMP DOWN BUT DO NOT TIGHTEN.
- 5. INSTALL THE OVERAXLE TAILPIPE.
- 6. SLIDE TURNOUT PIPE ON THE TAILPIPE BEHIND THE REAR TIRE AND CLAMP.
- 7. INSTALL STAINLESS TIP. TO CLEAN STAINLESS TIP, USE A SCOTT BRITE PAD AND ANY STAINLESS STEEL OR ALUMINUM CLEANER.
- 8. WHEN YOU HAVE EVERYTHING IN PLACE, TIGHTEN ALL BOLTS AND CLAMP DOWN.