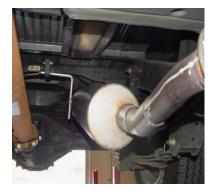

INSTALL TAILPIPE #C INTO MUFFLER 1-1/2" TO 2". INSERT WELDED HANGER INTO RUBBER GROMMET. USE CLAMP #E TO SECURE TAILPIPE TO MUFFLER. DO NOT TIGHTEN. INSTALL THE REAR HANGER USING THE FACTORY NUT.

INSTALL HEADPIPE #A ONTO STOCK PIPE 1-1/2" TO 2". THE END OF THE PIPE WILL FACE UP. USE CLAMP #E TO SECURE HEADPIPE TO STOCK PIPE. DO NOT TIGHTEN.

NEXT, INSTALL YOUR STAINLESS STEEL TIP TO YOUR DESIRED LOOK. USE A STAINLESS OR ALUMINUM CLEANER TO POLISH TIP. NOW TIGHTEN ALL CLAMPS STARTING FROM THE FRONT AND WORKING BACK.

INSTALL MUFFLER #B ONTO HEADPIPE 1-1/2" TO 2". OUTLET OF MUFFLER SHOULD BE AT THE 3 O'CLOCK POSITION. USE CLAMP #E TO SECURE MUFFLER TO THE HEADPIPE. DO NOT TIGHTEN. MUFFLER INLET IS LOOKING INTO THE LOUVERS.