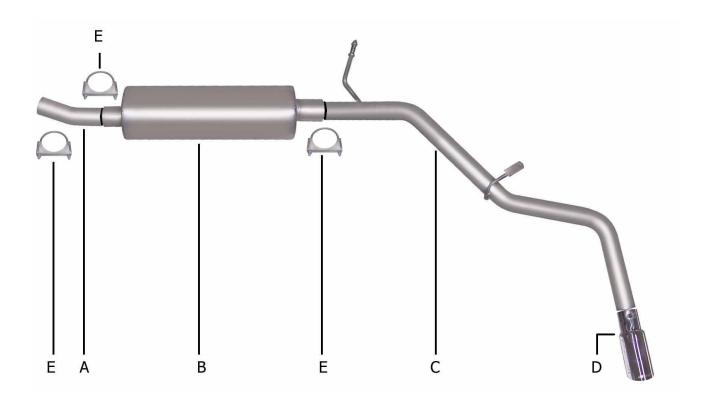

INSTRUCTION MANUAL CAT BACK SINGLE EXHAUST FRONTIER 2.4L 2WD EXTENDED CAB, SHORT BED PART# 12205

| 3                    |
|----------------------|
| IUFFLER              |
| LE TAILPIPE W/HANGER |
| TIP                  |
|                      |
| 1                    |

INSTALL TAILPIPE #C INTO MUFFLER 1-1/2" TO 2". INSERT WELDED HANGER INTO RUBBER GROMMET. USE CLAMP #E TO SECURE TAILPIPE TO MUFFLER. DO NOT TIGHTEN. INSTALL THE REAR HANGER USING THE FACTORY NUT.

INSTALL HEADPIPE #A ONTO STOCK PIPE 1-1/2" TO 2". THE END OF THE PIPE WILL FACE UP. USE CLAMP #E TO SECURE HEADPIPE TO STOCK PIPE. DO NOT TIGHTEN.

NEXT, INSTALL YOUR STAINLESS STEEL TIP TO YOUR DESIRED LOOK. USE A STAINLESS OR ALUMINUM CLEANER TO POLISH TIP. NOW TIGHTEN ALL CLAMPS STARTING FROM THE FRONT AND WORKING BACK.

INSTALL MUFFLER #B ONTO HEADPIPE 1-1/2" TO 2". OUTLET OF MUFFLER SHOULD BE AT THE 3 O'CLOCK POSITION. USE CLAMP #E TO SECURE MUFFLER TO THE HEADPIPE. DO NOT TIGHTEN. MUFFLER INLET IS LOOKING INTO THE LOUVERS.