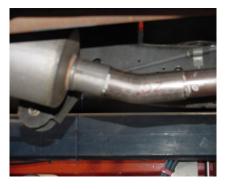

NEXT, INSTALL YOUR STAINLESS STEEL TIP TO YOUR DESIRED LOOK. USE A STAINLESS OR ALUMINUM CLEANER TO POLISH TIP. NOW TIGHTEN ALL CLAMPS STARTING FROM THE FRONT AND WORKING BACK.

INSTALL MUFFLER #B ONTO HEADPIPE 1-1/2" TO 2". OUTLET OF MUFFLER SHOULD BE AT THE 3 O'CLOCK POSITION. USE CLAMP #E TO SECURE MUFFLER TO THE HEADPIPE. DO NOT TIGHTEN. MUFFLER INLET IS LOOKING INTO THE LOUVERS.