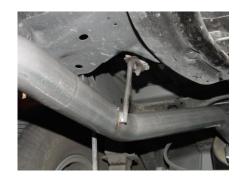

## **SUGGESTED TOOLS**

9/16" SOCKET, 1/2" WRENCH, 1/2" SOCKET, HACKSAW, JACKSTAND, WD-40

REMOVE HERE

TO REMOVE STOCK
EXHAUST, UN-BOLT THE
2-BOLT FLANGE LOCATED
JUST IN FRONT OF THE
STOCK MUFFLER. DO NOT
DAMAGE STOCK NUTS,
BOLTS AND GASKET. YOU
WILL NEED TO RE-USE
THEM.

INSTALL HEADPIPE #A
ONTO STOCK FLANGE,
RE-USING YOUR STOCK
GASKET, NUTS AND
BOLTS. DO NOT
TIGHTEN. JUST SNUG IT
UP. INSERT HANGER
INTO RUBBER

GROMMET.

INSTALL MUFFLER #B
ONTO HEADPIPE #A WITH
INLET TOWARDS THE
MOTOR. USE CLAMP #F
TO SECURE MUFFLER TO
THE HEADPIPE. DO NOT
TIGHTEN. OUTLET OF
MUFFLER SHOULD BE AT
THE 5 O'CLOCK POSITION.
INSTALL HANGER #E AND
INSERT HANGER INTO
RUBBER GROMMET. DO
NOT TIGHTEN. INLET OF
MUFFLER IS LOOKING
INTO THE LOUVERS.