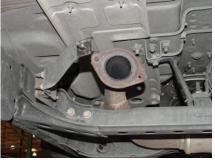

## **SUGGESTED TOOLS**

9/16" SOCKET, 1/2" WRENCH, 1/2" SOCKET, HACKSAW, JACKSTAND, WD-40

REMOVE HERE

TO REMOVE STOCK
EXHAUST, UN-BOLT THE
2-BOLT FLANGE LOCATED
JUST IN FRONT OF THE
STOCK MUFFLER. DO NOT
DAMAGE STOCK NUTS,
BOLTS AND GASKET. YOU
WILL NEED TO RE-USE
THEM.