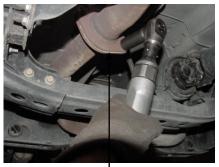

## **SUGGESTED TOOLS**

9/16" SOCKET, 1/2" WRENCH, 1/2" SOCKET, HACKSAW, JACKSTAND, WD-40

REMOVE HERE

TO REMOVE STOCK
EXHAUST, UN-BOLT THE
2-BOLT FLANGE LOCATED
JUST IN FRONT OF THE
STOCK MUFFLER. DO NOT
DAMAGE STOCK NUTS,
BOLTS AND GASKET. YOU
WILL NEED TO RE-USE
THEM.