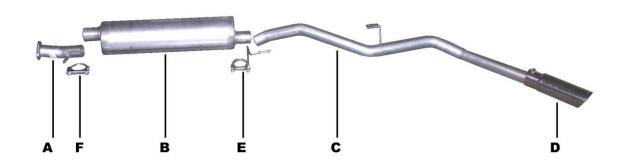

## **PART# 12203**

| ITEM | PART #   | QUANTITY | DESCRIPTION                      |
|------|----------|----------|----------------------------------|
| А    | 700367   | 1        | 2-1/4" HEADPIPE W/FLANGE# GP-126 |
| В    | 788500-8 | 1        | SUPERFLOW MUFFLER                |
| С    | 700368   | 1        | 2-1/4" TAILPIPE                  |
| D    | 500370   | 1        | 3" STAINLESS STEEL TIP           |
| Е    | 4175     | 1        | REAR MUFFLER HANGER              |
| F    | 5756     | 1        | 2-1/4" CLAMP                     |

## **SUGGESTED TOOLS**

9/16" SOCKET, 1/2" WRENCH, 1/2" SOCKET, HACKSAW, JACKSTAND, WD-40

REMOVE HERE

TO REMOVE STOCK
EXHAUST, UN-BOLT THE
2-BOLT FLANGE LOCATED
JUST IN FRONT OF THE
STOCK MUFFLER. DO NOT
DAMAGE STOCK NUTS,
BOLTS AND GASKET. YOU
WILL NEED TO RE-USE
THEM.

INSTALL HEADPIPE #A
ONTO STOCK FLANGE,
RE-USING YOUR STOCK
GASKET, NUTS AND
BOLTS. DO NOT
TIGHTEN. JUST SNUG IT
UP. INSERT HANGER
INTO RUBBER

GROMMET.

INSTALL MUFFLER #B
ONTO HEADPIPE #A WITH
INLET TOWARDS THE
MOTOR. USE CLAMP #F
TO SECURE MUFFLER TO
THE HEADPIPE. DO NOT
TIGHTEN. OUTLET OF
MUFFLER SHOULD BE AT
THE 5 O'CLOCK POSITION.
INSTALL HANGER #E AND
INSERT HANGER INTO
RUBBER GROMMET. DO
NOT TIGHTEN. INLET OF
MUFFLER IS LOOKING
INTO THE LOUVERS.