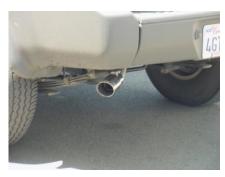

INSTALL THE
STAINLESS STEEL TIP.
TO CLEAN TIP USE ANY
STAINLESS OR
ALUMINUM CLEANER
AND A SCOTCH BRITE
PAD. NOW GO BACK
AND TIGHTEN ALL
CLAMPS, NUTS AND
BOLTS STARTING
FROM THE FRONT AND
WORKING YOUR WAY
BACK.