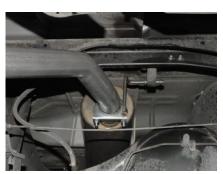

INSTALL HEADPIPE #A
ONTO STOCK FLANGE,
RE-USING YOUR STOCK
GASKET, NUTS AND
BOLTS. DO NOT
TIGHTEN. JUST SNUG IT
UP. INSERT HANGER
INTO RUBBER

GROMMET.

INSTALL MUFFLER #B
ONTO HEADPIPE #A WITH
INLET TOWARDS THE
MOTOR. USE CLAMP #F
TO SECURE MUFFLER TO
THE HEADPIPE. DO NOT
TIGHTEN. OUTLET OF
MUFFLER SHOULD BE AT
THE 5 O'CLOCK POSITION.
INSTALL HANGER #E AND
INSERT HANGER INTO
RUBBER GROMMET. DO
NOT TIGHTEN. INLET OF
MUFFLER IS LOOKING
INTO THE LOUVERS.

INSTALL TAILPIPE #C ONTO MUFFLER 1-1/2" TO 2". ROTATE TAILPIPE UNTIL REAR HANGER LINES UP WITH THE FACTORY GROMMET. INSTALL HANGER WITH **FACTORY NUT THAT** YOU REMOVED FROM STOCK EXHAUST. ROTATE TAILPIPE UNTIL YOU HAVE CLEARANCE FROM THE SHACKLE AND LEAF SPRING.