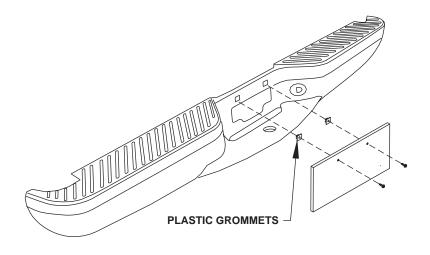

  Place plastic retainers on the carriage bolts to hold the assembly in place for ease of installation.

  Refer to Figure 1.
- STEP 2: Align bumper so the carriage bolts pass through the frame holes of the truck. Use the ½" washer, lock washer and hex nut to secure the bumper. Hand tighten hardware. Refer to Figure 1.
- STEP 3: Position bumper squarely to the tailgate and allow clearance for the tailgate to open. Using a torque wrench, tighten hardware to 60-65 ft-lbs.
- STEP 4: Use square plastic grommets and screws to install license plate. Refer to Figure 2.
- STEP 5: Install license plate lights into bumper. Splice light wires into truck wiring using supplied connectors. Ensure license plate lights are functioning properly. Refer to Figure 3.

FIGURE 1 (PASSENGER SIDE VIEW)

FIGURE 2

FIGURE 3