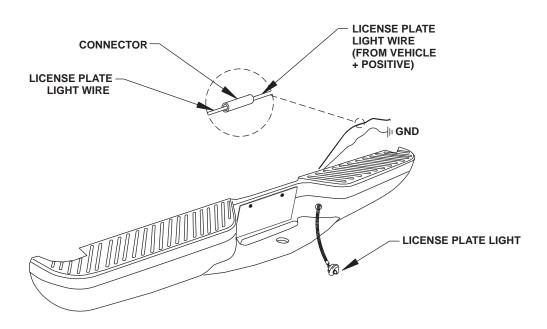

  Place plastic retainers on the carriage bolts to hold the assembly in place for ease of installation.

  Refer to Figure 1.
- STEP 2: Align bumper so the carriage bolts pass through the frame holes of the truck. Use the ½" washer, lock washer and hex nut to secure the bumper. Hand tighten hardware. Refer to Figure 1.
- STEP 3: Position bumper squarely to the tailgate and allow clearance for the tailgate to open. Using a torque wrench, tighten hardware to 60-65 ft-lbs.
- STEP 4: Use square plastic grommets and screws to install license plate. Refer to Figure 2.
- STEP 5: Install license plate lights into bumper. Splice light wires into truck wiring using supplied connectors. Ensure license plate lights are functioning properly. Refer to Figure 3.

FIGURE 1 (PASSENGER SIDE VIEW)

FIGURE 2

FIGURE 3