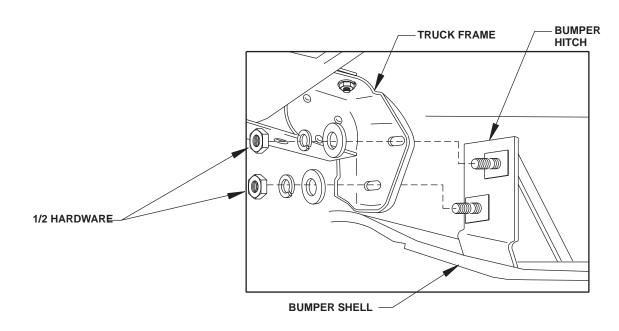

  Place plastic retainers on the carriage bolts to hold the assembly in place for ease of installation.

  Refer to Figure 1.
- STEP 2: Align bumper so the carriage bolts pass through the frame holes of the truck. Use the ½" washer, lock washer and hex nut to secure the bumper. Hand tighten hardware. Refer to Figure 1.
- STEP 3: Position bumper squarely to the tailgate and allow clearance for the tailgate to open. Using a torque wrench, tighten hardware to 60-65 ft-lbs.
- STEP 4: Use square plastic grommets and screws to install license plate. Refer to Figure 2.
- STEP 5: Install license plate lights into bumper. Splice light wires into truck wiring using supplied connectors. Ensure license plate lights are functioning properly. Refer to Figure 3.