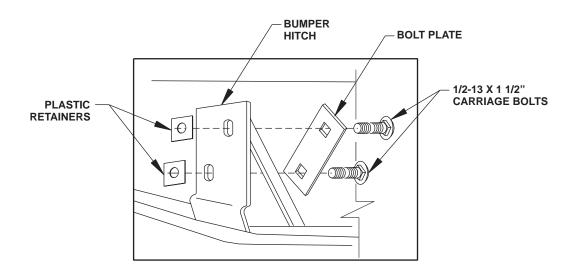

- STEP 1: Align bolt plates with mounting holes in the bumper (bolt plates go on the inside of the bumper hitch).

  Pass carriage bolts through the bolt plate and bumper hitch so that the bolts protrude from the bumper.

  Place plastic retainers on the carriage bolts to hold the assembly in place for ease of installation.

  Refer to Figure 1.
- STEP 2: Align bumper so the carriage bolts pass through the frame holes of the truck. Use the ½" washer, lock washer and hex nut to secure the bumper. Hand tighten hardware. Refer to Figure 1.
- STEP 3: Position bumper squarely to the tailgate and allow clearance for the tailgate to open. Using a torque wrench, tighten hardware to 60-65 ft-lbs.
- STEP 4: Use square plastic grommets and screws to install license plate. Refer to Figure 2.
- STEP 5: Install license plate lights into bumper. Splice light wires into truck wiring using supplied connectors. Ensure license plate lights are functioning properly. Refer to Figure 3.