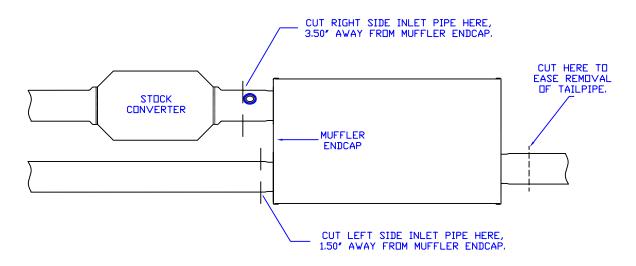

#### Removal:

- 1) Raise the vehicle and support securely with jackstands.
- 2) On Suburbans and Standard Cab/Long Bed trucks, remove the oxygen sensor located directly ahead of the muffler. Other applications do not require this step.
- 3) Support the stock muffler with a jackstand. Mark and cut the inlet pipes ahead of the muffler as shown in the diagram on the following page. Then, using a sawsall or cutting torch, cut the tailpipe off just behind the muffler outlet. Remove both the tailpipe and muffler from the vehicle. **Use extreme caution whenever using a torch.**

#### Installation:

- 1) Position the Flowmaster muffler onto the inlet pipes. Using a stand or support of some type, level the muffler front-to-back. (*Note: The muffler will sit slightly rotated.*) Check that the cat pipe has not dropped, and that it is not making contact with the cross member. Once properly positioned, fully weld both inlet pipe connections.
- 2) On Suburbans and Standard Cab/Long Bed trucks, remove and discard the plug that is located in the bung located on the right side muffler inlet, and install the oxygen sensor in its place. On all other applications the plug should be left in place and checked for tightness.
- 3) From this point on the tailpipes will need to be fabricated as desired. Be sure to properly and securely hang the exhaust system, utilizing factory mounts/positions whenever possible.

# SUBURBAN & STANDARD CAB/SHORT BED TRUCKS