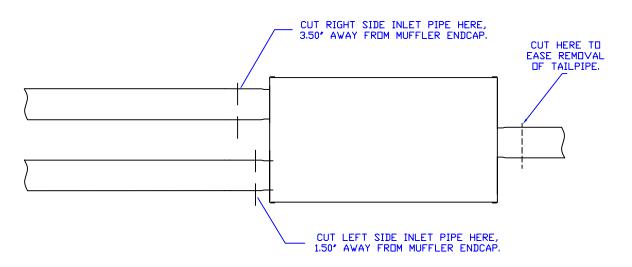

#### Removal:

- 1) Raise the vehicle and support securely with jackstands.
- 2) On Suburbans and Standard Cab/Long Bed trucks, remove the oxygen sensor located directly ahead of the muffler. Other applications do not require this step.
- 3) Support the stock muffler with a jackstand. Mark and cut the inlet pipes ahead of the muffler as shown in the diagram on the following page. Then, using a sawsall or cutting torch, cut the tailpipe off just behind the muffler outlet. Remove both the tailpipe and muffler from the vehicle. **Use extreme caution whenever using a torch.**

#### Installation:

- 1) Position the Flowmaster muffler onto the inlet pipes. Using a stand or support of some type, level the muffler front-to-back. (*Note: The muffler will sit slightly rotated.*) Check that the cat pipe has not dropped, and that it is not making contact with the cross member. Once properly positioned, fully weld both inlet pipe connections.
- 2) On Suburbans and Standard Cab/Long Bed trucks, remove and discard the plug that is located in the bung located on the right side muffler inlet, and install the oxygen sensor in its place. On all other applications the plug should be left in place and checked for tightness.
- 3) From this point on the tailpipes will need to be fabricated as desired. Be sure to properly and securely hang the exhaust system, utilizing factory mounts/positions whenever possible.

# EXTRA CAB/SHORT BED, EXTRA CAB/LONG BED & CREW CAB/LONG BED TRUCKS