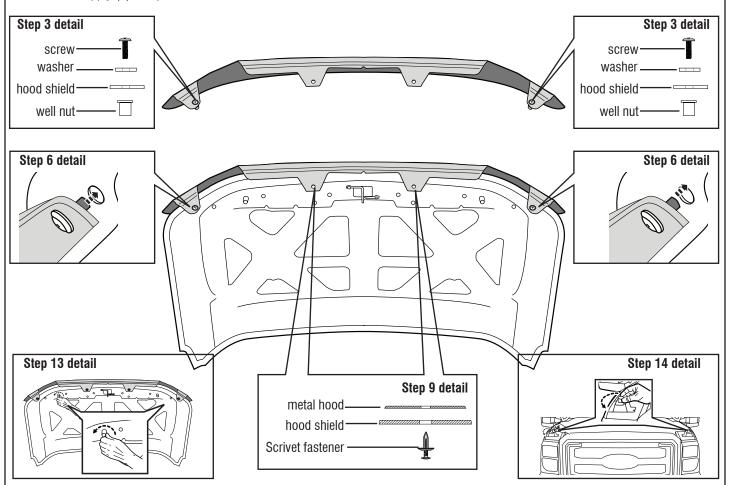

## HOOD SHIELD INSTALLATION and CLEANING

I - Sheet Number STMPDBF91 Rev.A

- 1. Raise hood.
- 2. Clean the area around the leading edge of the hood with a clean cloth.
- 3. Attach fasteners to the (2) outboard hoodshield shield flanges by inserting screw with washer through the hood shield, and into well nut. **Partially** thread screw into well nut. (See detail below.)
- 4. Expose 2" (5 cm) of tape liner from each end of the center flanges on the hood shield. Ensure that free ends are accessible.
- 5. Center part on front edge of hood and align holes.
- **NOTE:** Observe the alignment from the side view in order to guide the hood shield with its attached fastener into the proper hole in the hood. (See detail below.)
- 7. With the fastener assembly inserted into hole in hood, secure hood shield to hood by tightening screw to expand well nut. Repeat for remaining fastener. **NOTE:** DO NOT OVER TIGHTEN
- 8. Note the (2) inboard hole locations.
- 9. Install (2) Scrivet fasteners with phillips head screwdriver at the inboard holes. (See detail below.)
- 10. Press and hold hood shield against underside lip (leading edge) of hood while peeling backing off tape.
- 11. Remove remaining tape liner by pulling on the free ends.
- 12. Apply pressure to flange to ensure proper adhesion of tape.
- 13. Turn out (counter clockwise) both hood bumpers as needed to clear grille. (See detail below.)
- 14. Turn out (counter clockwise) both fender bump stops as needed to clear grille. (See detail below.)
- 15. Close hood slowly.
- 16. Check hood clearance by sliding a credit card sized item between hood shield and grille. If necessary, open hood and repeat **Steps 13-15** until card can slide easily between hood shield and grille while hood is closed.
- 17. Apply (4) bump ons to hood surface.

**IMPORTANT:** Before driving, ensure the hood shield is properly secured to vehicle. Clean with a **SOFT** cloth and soap and water ONLY! Using abrasive cleaners, chemicals, or solvents will **VOID** the warranty on this product.