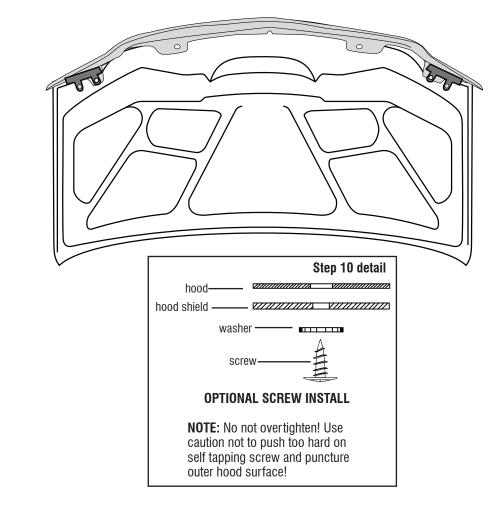

HOOD SHIELD INSTALLATION and CLEANING

I - Sheet Number STMPDBF56 Rev.A

- 1. Open hood.
- 2. If equipped with rubber trim at the edge of hood corners, remove and discard (1) **INBOARD** fastener from each side of hood.
- 3. Align hood shield with holes in hood. If equipped with rubber trim on hood edges, the hood shield slides **UNDER** the rubber trim pieces.
- 4. When aligning hood shield with hood, take note as to whether your vehicle has (2) or (4) pre existing holes in the hood that will align with the holes in the hood shield. If (4) holes proceed to step 5. If (2) holes proceed to step 7.
- 5. If (4) holes are present, remove the hood shield from hood, and completely remove the preinstalled tape strips from both outboard flanges of the hood shield.
- 6. Replace the hood shield on the hood, align holes, and secure the hood shield to the hood with (4) fasteners. **Proceed to step 12**.
- 7. If (2) holes are present, remove the hood shield from hood, and clean the mounting location on the hood with an alcohol pad. Peel back 2" (5 cm) of tape liner off all tape strips on outboard flanges to expose adhesive. Fold free ends over so they will be accessible.
- 8. Place hood shield on hood, and align with (2) inboard holes. Install (2) fasteners in inboard holes to secure the hood shield in place.
- 9. Remove remaining tape liner by pulling on free ends, and apply pressure to adhere tape.
- 10. **OPTIONAL SCREW ATTACHMENT**: Do not over tighten! (See detail below)

//=/=/)

AUTOMOTIVE ACCESSORIES

- 11. Use holes in hood shield as a guide and install (2) self tapping screws with washers in outboard flanges. A power screwdriver is recommended but once the screw penetrates the inside metal panel use a regular phillips screwdriver the remainder of the way.
- 12. Lower hood and apply (4) bump on's to hood surface.