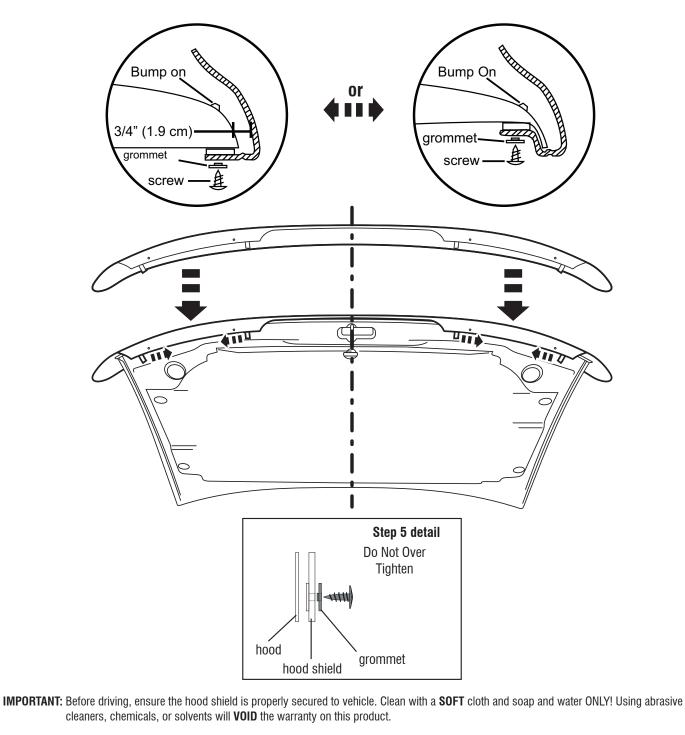

HOOD SHIELD INSTALLATION and CLEANING

I - Sheet Number STMPDBF60 Rev.A

1. Clean hood shield mounting location.

AUTOMOTIVE ACCESSORIES

- 2. Peel back tape liner.
- 3. Center hood shield and attach with exposed tape. Remove tape liner. **NOTE:** The hood shield should be offset approximately 3/4" (1.9 cm) from the front edge of hood.
- 4. Apply pressure to tape flange.
- 5. **Optional Screw Attachment:** See detail below. **NOTE:** Use caution not to push too hard on self tapping screw and puncture outer hood surface!
- 6. Lower hood, adjust hood bumper stops if necessary. Apply bump-ons to hood surface.