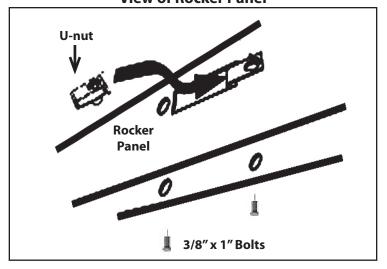

## Note: Completely read instructions before beginning installation!

- 1. Remove the contents from the box and check for missing pieces or damage. If parts are missing or damaged, contact the original place of purchase.
- 2. Place the U-nuts from kit over the holes in the rocker panel to install the brackets, see **Diagram 2**. Use the set of holes in the rocker panel closest to the front of the cab and closest to the rear of the cab. Place bracket #42339-5 up to rocker panel with the long side with the two round holes to the top and put (2) 3/8" x 1" bolts along with (1) 3/8" flat washer through bracket and into the u-nuts. Put (2) 3/8" x 1" bolts along with (1) 3/8" flat washer through the bottom 2 holes of the rocker panel as shown in **Diagram 2**. Place (1) 3/8" flat washer, (1) 3/8" lock washer and (1) 3/8" nut onto bolts and leave loose at this time. Repeat this step for the remaining (3) brackets #42339-5.
- 3. Place the Rancher Rugged Step onto the brackets. Use the T-bolts from kit to attach the Rancher Rugged Steps to the brackets, see **Diagram 3**. Place the T-bolt down through the slats in the Rancher Rugged Steps into the holes in the brackets. Place (1) 1/2" flat washer, (1) 1/2" lock washer and (1) 1/2" nut onto T-bolts. Use (2) T-bolts per bracket.
- 4. Tighten brackets to truck first then tighten all T-bolts. **Do not use a pneumatic impact to tighten hardware.**

## **View of Rocker Panel**

Diagram 2