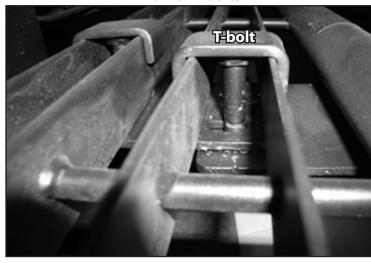

## Note: Completely read instructions before beginning installation!

- 1. Remove the contents from the box and check for missing pieces or damage. If parts are missing or damaged, contact the original place of purchase.
- 2. Place the U-nuts from kit over the holes in the rocker panel to install the brackets, see **Diagram 2**. Use the set of holes in the rocker panel closest to the front of the cab and closest to the rear of the cab. Place bracket #42339-5 up to rocker panel with the long side with the two round holes to the top and put (2) 3/8" x 1" bolts along with (1) 3/8" flat washer through bracket and into the u-nuts. Put (2) 3/8" x 1" bolts along with (1) 3/8" flat washer through the bottom 2 holes of the rocker panel as shown in **Diagram 2**. Place (1) 3/8" flat washer, (1) 3/8" lock washer and (1) 3/8" nut onto bolts and leave loose at this time. Repeat this step for the remaining (3) brackets #42339-5.
- 3. Place the Rancher Rugged Step onto the brackets. Use the T-bolts from kit to attach the Rancher Rugged Steps to the brackets, see **Diagram 3**. Place the T-bolt down through the slats in the Rancher Rugged Steps into the holes in the brackets. Place (1) 1/2" flat washer, (1) 1/2" lock washer and (1) 1/2" nut onto T-bolts. Use (2) T-bolts per bracket.
- 4. Tighten brackets to truck first then tighten all T-bolts. **Do not use a pneumatic impact to tighten hardware.**

### **View of T-bolts**

**Diagram 3** 

For additional installation