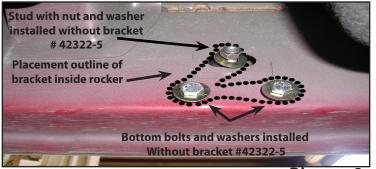

# View of Rocker Panel With V-bolt plate # 42322-25 Inserted

Diagram 2

#### Parts List:

2 - Rancher Rugged Steps 8 - 1/2" Nuts 4 - Brackets #42322-5 8 - 3/8" x 1" Bolts 4 - V-bolt plate #42322-25 12 - 3/8" Flat Washers 8 - T-bolts 12 - 3/8" Lock Washers

8 - 1/2" Flat Washers 4 - 3/8" Nuts