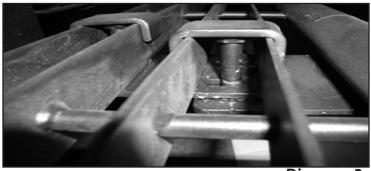

ach bottom hole. Now install (1) 3/8" flat washer, (1) 3/8" lock washer, and (1) 3/8" nut onto the top stud. Tighten down all bolts and nuts. Repeat the procedure for all V-bolt plates #42322-25 and brackets #42322-5.
- 4. Place the Rancher Rugged Step onto the brackets. Use the T-bolts from kit to attach the Rancher Rugged Steps to the brackets, use **Diagram 3.** Place the T-bolt down through the slats in the Rancher Rugged Steps and into the holes in the brackets. Place (1) 1/2" flat washer, (1) 1/2" lock washer and (1) 1/2" nut onto T-bolts. Use (2) T-bolts per bracket.
- 5. Tighten brackets to truck first then tighten all T-bolts. **Do not use a pneumatic impact to tighten hardware.**

# View of Rocker Panel With V-bolt plate # 42322-25 Inserted



Diagram 2

### **View of T-bolts**



Diagram 3