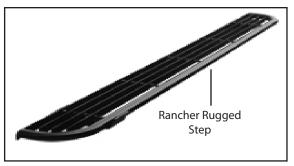

# **Rancher Rugged Step**

Installation Instructions

42322

Dodge Ram 1500 Regular Cab '09-'12 2500-5500 Regular Cab '10-'12