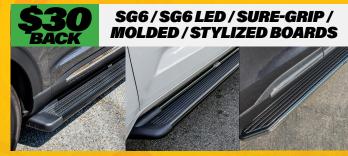

#### R5 and R7 Series Black Powder Coat

XTS Rock Sliders/Outlaw Steps/Triple Tube

SG6/SG6 Led/Sure-Grip/Molded/Stylized Boards

Pro Traxx Series Black Powder Coat