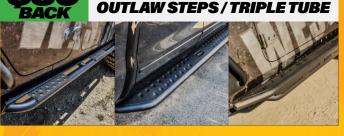

XTS ROCK SLIDERS /

**f** 0

ADDITIONAL TERMS:

#### R5 and R7 Series Black Powder Coat

XTS Rock Sliders/Outlaw Steps/Triple Tube

SG6/SG6 Led/Sure-Grip/Molded/Stylized Boards

Pro Traxx Series Black Powder Coat