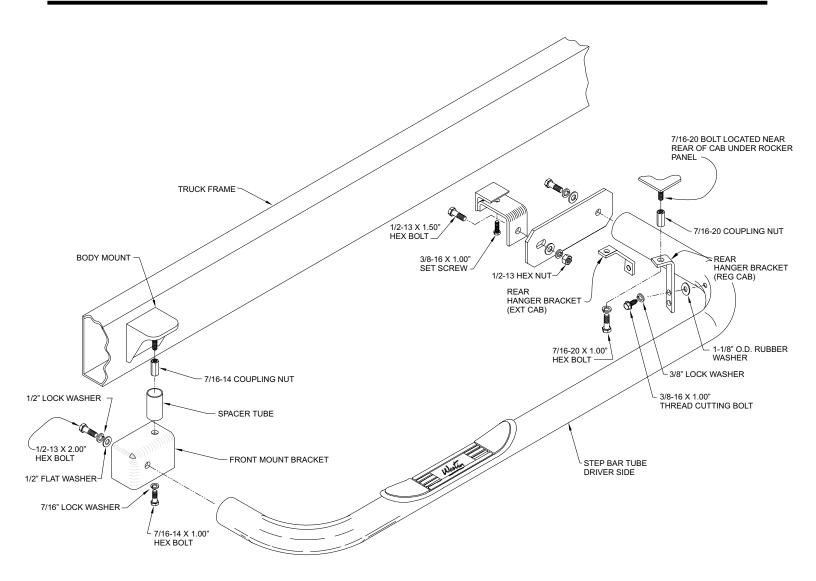

- STEP 1. REMOVE THE CONTENTS FROM THE BOX AND CHECK FOR ANY DAMAGE. VERIFY ALL PARTS AGAINST PARTS LIST.
- STEP 2. READ AND UNDERSTAND INSTRUCTIONS COMPLETELY BEFORE BEGINNING INSTALLATION.
- STEP 3. SCREW 7/16-14 COUPLING NUT ONTO FRONT BODY MOUNT AND TORQUE TO 40 FT. LBS. MOUNT BRACKET TO BODY MOUNT AS SHOWN BELOW (DO NOT TIGHTEN AT THIS TIME). BOLT THE SHORT END OF STEP BAR TO FRONT MOUNT.

- STEP 4. HOOK REAR MOUNT ONTO BOTTOM FLANGE OF TRUCK FRAME AND BOLT SWING BRACKET TO REAR MOUNT AS SHOWN. DO NOT TIGHTEN. BOLT REAR LEG OF TUBE TO SWING BRACKET AS SHOWN. ADJUST TUBE AND BRACKETS UNTIL THE REAR LEG OF TUBE IS LEVEL WITH THE FRONT END OF STEP BAR. TIGHTEN SWING BRACKET TO REAR MOUNT AND SECURE REAR MOUNT TO FRAME WITH THE 3/8" SET SCREW. TORQUE SET SCREW TO 60 INCH LBS.
- STEP 5. SCREW 7/16-20 COUPLING NUT ONTO BOLT ABOVE THE HOLE IN STEP BAR TUBE. TORQUE TO 40 FT. LBS. BOLT HANGER BRACKET TO COUPLING NUT AS SHOWN IN THE POSITION TO LINE UP WITH THE HOLE IN TUBE. SIGHT LEVEL TUBE AND BOLT HANGER BRACKET TO TUBE USING ONE OF THE TWO HOLES IN HANGER BRACKET AND PLACING A 1-1/8" OD. RUBBER WASHER BETWEEN HANGER BRACKET AND STEP BAR TUBE. TORQUE THREAD CUTTING BOLT TO 20 FT. LBS.

NOTE: TORQUE ALL 7/16" BOLTS TO 40 FT. LBS & TORQUE ALL 1/2" BOLTS TO 65 FT. LBS.

## ASSEMBLY AND INSTALLATION VIEW OF DRIVER SIDE - PASSENGER SIDE OPPOSITE

Finish protection - Westin products have a high quality finish that must be cared for like any other exposed finish on the vehicle. Protect the finish with a non-abrasive automotive wax (pure carnauba, for example) on a regular basis. The use of cleaner wax or any compound which contains an abrasive is detrimental, as the compounds scratch the finish and open it to corrosion.