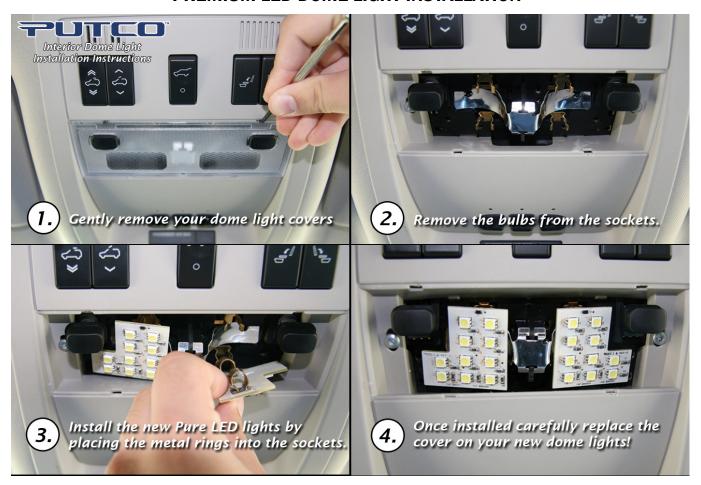

## PREMIUM LED DOME LIGHT INSTALLATION

Questions? Call Putco's customer service at 1-800-247-3974

Monday – Friday, 8am – 5pm central time

216 West First Street • Story City, IA • 50248

www.putco.com