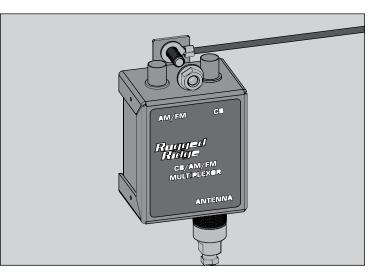

# CB/AM/FM Antenna Mount Kit

- 2. Gasket
- 3. Antenna Stud
- 4. Antenna Cable
- 5. Ground Cable
- 6. CB Radio Cable

#### Components

- (1) 7. JK Radio Cable
- (1) 8. Non-JK Radio Cable
- (1) 9. Multiplexor
- (1) 10. FME-UHF Adapter
- (1) 11. Double Female CB Adapter
- (1) 12. M6 Nut

## CB/AM/FM Antenna Mount Kit

7. Connect FME to UHF Adapter to Antenna Cable and "Antenna" port of Multiplexor.

8. Remove plastic carpet nut from stud in passenger side footwell. Place Multiplexor and Ground Cable on stud and fasten using M6 Nut.

#### CB/AM/FM Antenna Mount Kit

10. Connect JK Radio Cable to "AM/FM" port of Multiplexor. Connect CB Radio Cable to "CB" port of Multiplexor.

If installing on earlier model, use Non-JK Radio Cable in place of JK Radio Cable.