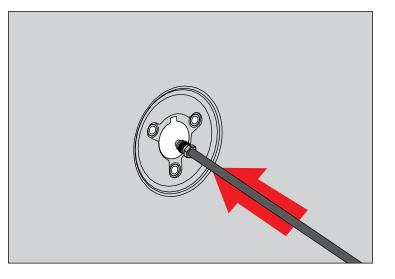

## CB/AM/FM Antenna Mount Kit

1. Unscrew antenna from base and remove plastic trim using flat head screwdriver.

2. Remove three screws from antenna base and unplug factory antenna cable. Save screws for later use.

3. Remove glove box and locate factory antenna cable wrapped in foam. Disconnect antenna cable and remove from vehicle by pulling from outside vehicle.