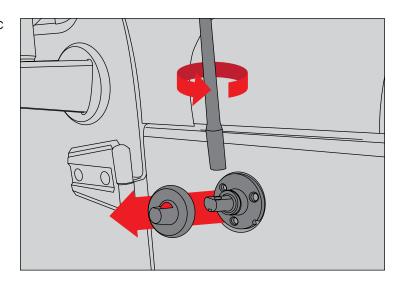

## **CB/AM/FM Antenna Mount Kit**

4. Feed small end of Antenna Cable through hole in fender until Antenna Cable is inside cabin of Jeep.

5. Install Antenna Stud on Antenna Mount. Insert Antenna Cable through Antenna Mount and Gasket and connect to Antenna Stud.