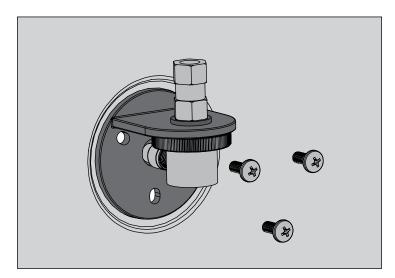

NTY INFORMATION VISIT: www.Omix-Ada.com

Copyright © 2017 Omix-Ada®, Inc.

.....



## CB/AM/FM Antenna Mount Kit

1. Unscrew antenna from base and remove plastic trim using flat head screwdriver.



2. Remove three screws from antenna base and unplug factory antenna cable. Save screws for later use.



3. Remove glove box and locate factory antenna cable wrapped in foam. Disconnect antenna cable and remove from vehicle by pulling from outside vehicle.





## **CB/AM/FM Antenna Mount Kit**

4. Feed small end of Antenna Cable through hole in fender until Antenna Cable is inside cabin of Jeep.



5. Install Antenna Stud on Antenna Mount. Insert Antenna Cable through Antenna Mount and Gasket and connect to Antenna Stud.



6. Using screws removed in step 2, install Antenna Mount on fender.





## CB/AM/FM Antenna Mount Kit

7. Connect FME to UHF Adapter to Antenna Cable and "Antenna" port of Multiplexor.



8. Remove plastic carpet nut from stud in passenger side footwell. Place Multiplexor and Ground Cable on stud and fasten using M6 Nut.



9. Attach other end of Ground Cable to ground stud near passenger door.





#### CB/AM/FM Antenna Mount Kit

10. Connect JK Radio Cable to "AM/FM" port of Multiplexor. Connect CB Radio Cable to "CB" port of Multiplexor.

If installing on earlier model, use Non-JK Radio Cable in place of JK Radio Cable.



11. Connect JK Radio Cable to factory antenna cable.

If installing on earlier model, use Non-JK Radio Cable in place of JK Radio Cable.



12. Connect CB Radio Cable to CB radio. Use supplied Double Female CB Adapter if necessary to