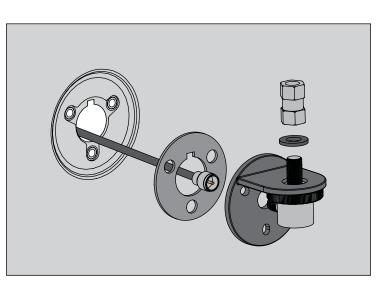

## **CB/AM/FM Antenna Mount Kit**

4. Feed small end of Antenna Cable through hole in fender until Antenna Cable is inside cabin of Jeep.

5. Install Antenna Stud on Antenna Mount. Insert Antenna Cable through Antenna Mount and Gasket and connect to Antenna Stud.

6. Using screws removed in step 2, install Antenna Mount on fender.