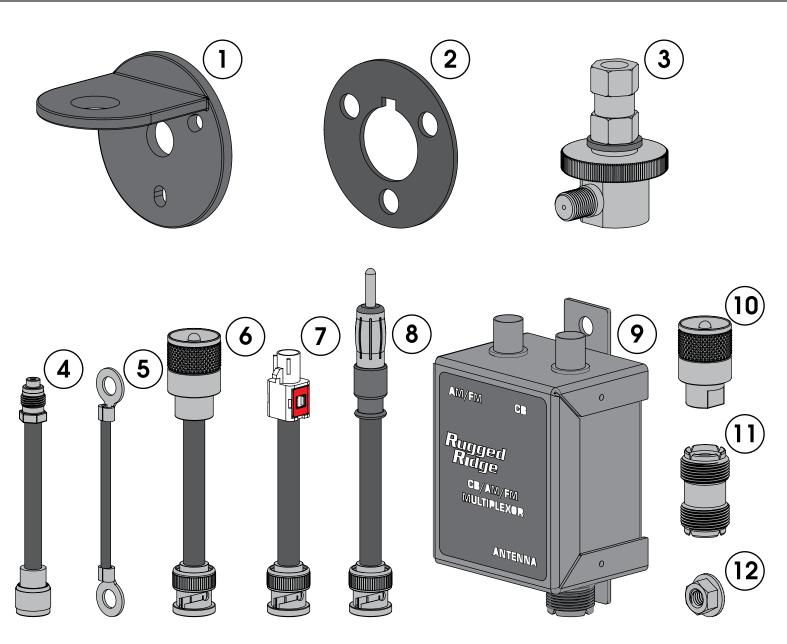

## **CB/AM/FM Antenna Mount Kit**

4. Feed small end of Antenna Cable through hole in fender until Antenna Cable is inside cabin of Jeep.

5. Install Antenna Stud on Antenna Mount. Insert Antenna Cable through Antenna Mount and Gasket and connect to Antenna Stud.

6. Using screws removed in step 2, install Antenna Mount on fender.