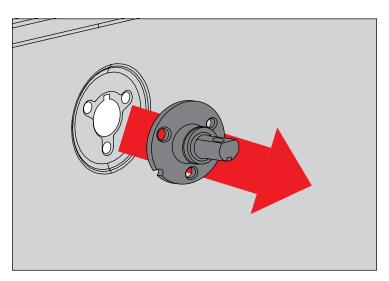

#### CB/AM/FM Antenna Mount Kit

10. Connect JK Radio Cable to "AM/FM" port of Multiplexor. Connect CB Radio Cable to "CB" port of Multiplexor.

If installing on earlier model, use Non-JK Radio Cable in place of JK Radio Cable.

11. Connect JK Radio Cable to factory antenna cable.

If installing on earlier model, use Non-JK Radio Cable in place of JK Radio Cable.

12. Connect CB Radio Cable to CB radio. Use supplied Double Female CB Adapter if necessary to connect to another CB cable.