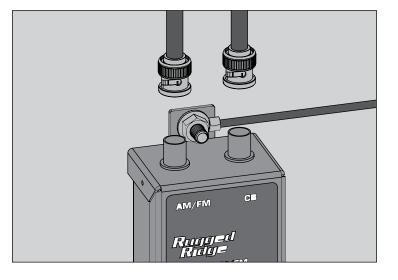

## CB/AM/FM Antenna Mount Kit

7. Connect FME to UHF Adapter to Antenna Cable and "Antenna" port of Multiplexor.

8. Remove plastic carpet nut from stud in passenger side footwell. Place Multiplexor and Ground Cable on stud and fasten using M6 Nut.

#### CB/AM/FM Antenna Mount Kit

10. Connect JK Radio Cable to "AM/FM" port of Multiplexor. Connect CB Radio Cable to "CB" port of Multiplexor.

If installing on earlier model, use Non-JK Radio Cable in place of JK Radio Cable.