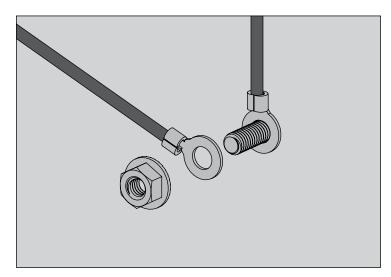

## **CB/AM/FM Antenna Mount Kit**

4. Feed small end of Antenna Cable through hole in fender until Antenna Cable is inside cabin of Jeep.

5. Install Antenna Stud on Antenna Mount. Insert Antenna Cable through Antenna Mount and Gasket and connect to Antenna Stud.