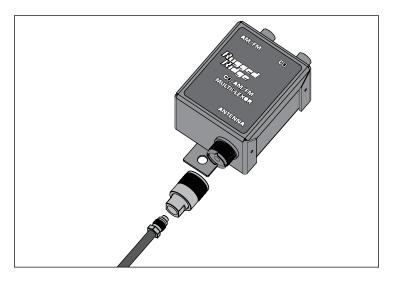

## CB/AM/FM Antenna Mount Kit

7. Connect FME to UHF Adapter to Antenna Cable and "Antenna" port of Multiplexor.

8. Remove plastic carpet nut from stud in passenger side footwell. Place Multiplexor and Ground Cable on stud and fasten using M6 Nut.

9. Attach other end of Ground Cable to ground stud near passenger door.