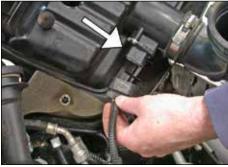

4. Lift the airbox assembly up enough to gain access to the fresh air supply hose clamp, then loosen the clamp and disconnect the fresh air supply hose from the airbox assembly.

5. Flip the airbox assembly up towards the driver's side of the vehicle to gain access to the mass air sensor electrical connection, and then disconnect the mass air sensor electrical connection as shown.