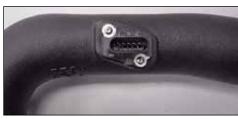

6. Remove the airbox assembly from the vehicle. NOTE: K&N Engineering, Inc., recommends that customers do not discard factory air intake.

7. Remove the two screws securing the mass air sensor to the stock intake tube and then remove the sensor as shown.

8. Install the mass air sensor into the intake tube as

NOTE: The small opening in the sensor will be pointed towards the filter end of the tube.

9. Secure the mass air sensor to the intake tube with the screws and spacers provided.