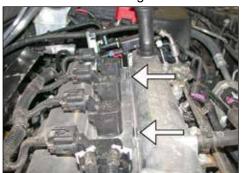

4. Lift the airbox assembly up enough to gain access to the fresh air supply hose clamp, then loosen the clamp and disconnect the fresh air supply hose from the airbox assembly.

5. Flip the airbox assembly up towards the driver's side of the vehicle to gain access to the mass air sensor electrical connection, and then disconnect the mass air sensor electrical connection as shown.