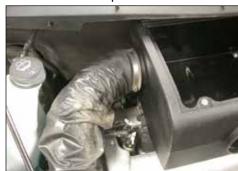

4. Lift the airbox assembly up enough to gain access to the fresh air supply hose clamp, then loosen the clamp and disconnect the fresh air supply hose from the airbox assembly.

5. Flip the airbox assembly up towards the driver's side of the vehicle to gain access to the mass air sensor electrical connection, and then disconnect the mass air sensor electrical connection as shown.