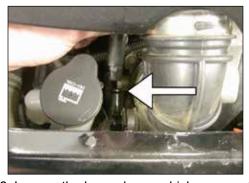

4. Lift the airbox assembly up enough to gain access to the fresh air supply hose clamp, then loosen the clamp and disconnect the fresh air supply hose from the airbox assembly.

5. Flip the airbox assembly up towards the driver's side of the vehicle to gain access to the mass air sensor electrical connection, and then disconnect the mass air sensor electrical connection as shown.