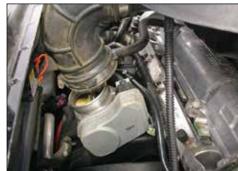

2. Loosen the hose clamp, which secures the crankcase vent hose to the stock intake tube, and then disconnect the crankcase vent hose from the stock intake tube as shown.

3. Loosen the hose clamp, which secures the intake tube to the throttle body, and then pull up on the intake tube/airbox assembly to dislodge it from the mounting grommets and disconnect the intake tube from the throttle body.