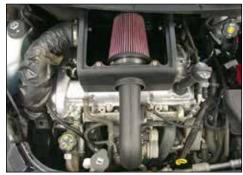

14. Install the K&N® airbox onto the engine. Using the supplied hardware, secure the airbox to the rear mounting bracket first and then to the coupling nuts installed in step #13.

15. Install the fresh air supply hose onto the K&N® airbox and secure with the factory hose clamp.