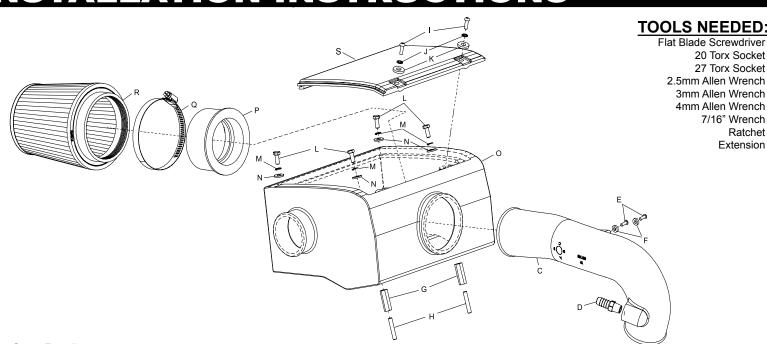

#### PARTS LIST:

|       |                                          |                                                                                            |                                                                                                                         |                                                                                                                                                                                                                                                                           | П                                                                                                                                                                                                                                                                   |                                                                                                                                                                                                                                                                                                                                 |
|-------|------------------------------------------|--------------------------------------------------------------------------------------------|-------------------------------------------------------------------------------------------------------------------------|---------------------------------------------------------------------------------------------------------------------------------------------------------------------------------------------------------------------------------------------------------------------------|---------------------------------------------------------------------------------------------------------------------------------------------------------------------------------------------------------------------------------------------------------------------|---------------------------------------------------------------------------------------------------------------------------------------------------------------------------------------------------------------------------------------------------------------------------------------------------------------------------------|
| Qty.  | Part #                                   |                                                                                            |                                                                                                                         |                                                                                                                                                                                                                                                                           |                                                                                                                                                                                                                                                                     | A                                                                                                                                                                                                                                                                                                                               |
| 2     | 08560                                    | K                                                                                          | Washer; Flat #10                                                                                                        | 2                                                                                                                                                                                                                                                                         | 08257                                                                                                                                                                                                                                                               | Y                                                                                                                                                                                                                                                                                                                               |
| 1     | 08756                                    | L                                                                                          | Bolt; M6 X 1.00 X 16mm                                                                                                  | 4                                                                                                                                                                                                                                                                         | 07703                                                                                                                                                                                                                                                               | //                                                                                                                                                                                                                                                                                                                              |
| 1     | 087188                                   | M                                                                                          | Washer; 1/4" Split Lock                                                                                                 | 4                                                                                                                                                                                                                                                                         | 08198                                                                                                                                                                                                                                                               | В                                                                                                                                                                                                                                                                                                                               |
| 1     | 080022                                   | Ν                                                                                          | Washer; 1/4"ID X 5/8"OD, Flat                                                                                           | 4                                                                                                                                                                                                                                                                         | 08275                                                                                                                                                                                                                                                               |                                                                                                                                                                                                                                                                                                                                 |
| 2     | 07726                                    | Ο                                                                                          | Airbox                                                                                                                  | 1                                                                                                                                                                                                                                                                         | 087189-1                                                                                                                                                                                                                                                            |                                                                                                                                                                                                                                                                                                                                 |
| nk. 2 | 06503                                    | Р                                                                                          | Filter Adapter                                                                                                          | 1                                                                                                                                                                                                                                                                         | 21561                                                                                                                                                                                                                                                               | (                                                                                                                                                                                                                                                                                                                               |
| 2     | 08254                                    | Q                                                                                          | Hose Clamp #64                                                                                                          | 1                                                                                                                                                                                                                                                                         | 08648                                                                                                                                                                                                                                                               | A                                                                                                                                                                                                                                                                                                                               |
| 2     | 08220                                    | R                                                                                          | Air Filter                                                                                                              | 1                                                                                                                                                                                                                                                                         | RC-5149                                                                                                                                                                                                                                                             |                                                                                                                                                                                                                                                                                                                                 |
| 2     | 22208                                    | S                                                                                          | Lid                                                                                                                     | 1                                                                                                                                                                                                                                                                         | 087286                                                                                                                                                                                                                                                              | (                                                                                                                                                                                                                                                                                                                               |
| k 2   | 07724                                    |                                                                                            |                                                                                                                         |                                                                                                                                                                                                                                                                           |                                                                                                                                                                                                                                                                     |                                                                                                                                                                                                                                                                                                                                 |
|       | 2<br>1<br>1<br>1<br>2<br>nk. 2<br>2<br>2 | 1 08756<br>1 087188<br>1 080022<br>2 07726<br>nk. 2 06503<br>2 08254<br>2 08220<br>2 22208 | 2 08560 K<br>1 08756 L<br>1 087188 M<br>1 080022 N<br>2 07726 O<br>nk. 2 06503 P<br>2 08254 Q<br>2 08220 R<br>2 22208 S | 2 08560 K Washer; Flat #10<br>1 08756 L Bolt; M6 X 1.00 X 16mm<br>1 087188 M Washer; 1/4" Split Lock<br>1 080022 N Washer; 1/4"ID X 5/8"OD, Flat<br>2 07726 O Airbox<br>nk. 2 06503 P Filter Adapter<br>2 08254 Q Hose Clamp #64<br>2 08220 R Air Filter<br>2 22208 S Lid | 2 08560 K Washer; Flat #10 2 1 08756 L Bolt; M6 X 1.00 X 16mm 4 1 087188 M Washer; 1/4" Split Lock 4 1 080022 N Washer; 1/4"ID X 5/8"OD, Flat 4 2 07726 O Airbox 1 nk. 2 06503 P Filter Adapter 1 2 08254 Q Hose Clamp #64 1 2 08220 R Air Filter 1 2 22208 S Lid 1 | 2 08560 K Washer; Flat #10 2 08257 1 08756 L Bolt; M6 X 1.00 X 16mm 4 07703 1 087188 M Washer; 1/4" Split Lock 4 08198 1 080022 N Washer; 1/4"ID X 5/8"OD, Flat 4 08275 2 07726 O Airbox 1 087189-1 nk. 2 06503 P Filter Adapter 1 21561 2 08254 Q Hose Clamp #64 1 08648 2 08220 R Air Filter 1 RC-5149 2 22208 S Lid 1 087286 |