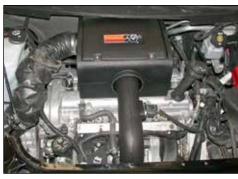

19. Install the K&N® intake tube through the opening in the airbox and into the filter assembly. Then install the intake tube into the silicone hose at the throttle body and secure the filter and tube with the provided hose clamps.

20. Install the stock crankcase vent hose onto the fitting on the K&N® intake tube and secure with the stock hose clamp.

21. Install the K&N® airbox lid and secure with the provided hardware as shown.

22. Reconnect the vehicles mass air sensor electrical connection.