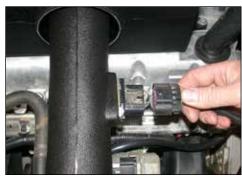

4. Lift the airbox assembly up enough to gain access to the fresh air supply hose clamp, then loosen the clamp and disconnect the fresh air supply hose from the airbox assembly.

5. Flip the airbox assembly up towards the driver's side of the vehicle to gain access to the mass air sensor electrical connection, and then disconnect the mass air sensor electrical connection as shown.