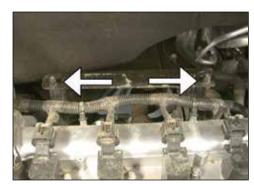

2. Loosen the hose clamp, which secures the crankcase vent hose to the stock intake tube, and then disconnect the crankcase vent hose from the stock intake tube as shown.

3. Loosen the hose clamp, which secures the intake tube to the throttle body, and then pull up on the intake tube/airbox assembly to dislodge it from the mounting grommets and disconnect the intake tube from the throttle body.