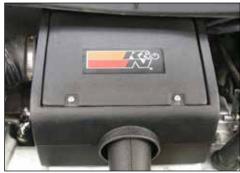

14. Install the K&N® airbox onto the engine. Using the supplied hardware, secure the airbox to the rear mounting bracket first and then to the coupling nuts installed in step #13.

15. Install the fresh air supply hose onto the K&N® airbox and secure with the factory hose clamp.

20. Install the stock crankcase vent hose onto the fitting on the K&N® intake tube and secure with the stock hose clamp.

21. Install the K&N® airbox lid and secure with the provided hardware as shown.

22. Reconnect the vehicles mass air sensor electrical connection.