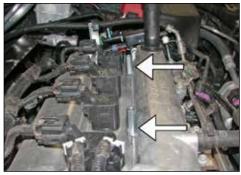

# **INSTALLATION INSTRUCTIONS**

11. Remove the two stock airbox mounting anchors shown from the mounting bracket.

12. Install the two supplied 6mm studs into the valve cover as shown.

13. Thread and tighten the two coupling nuts onto the studs installed in step #12.