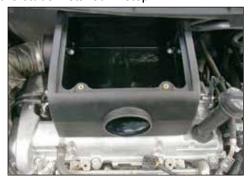

14. Install the K&N® airbox onto the engine. Using the supplied hardware, secure the airbox to the rear mounting bracket first and then to the coupling nuts installed in step #13.

15. Install the fresh air supply hose onto the K&N® airbox and secure with the factory hose clamp.