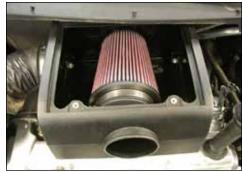

19. Install the K&N® intake tube through the opening in the airbox and into the filter assembly. Then install the intake tube into the silicone hose at the throttle body and secure the filter and tube with the provided hose clamps.

20. Install the stock crankcase vent hose onto the fitting on the K&N® intake tube and secure with the stock hose clamp.

21. Install the K&N® airbox lid and secure with the provided hardware as shown.

22. Reconnect the vehicles mass air sensor electrical connection.