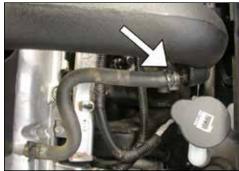

2. Loosen the hose clamp, which secures the crankcase vent hose to the stock intake tube, and then disconnect the crankcase vent hose from the stock intake tube as shown.

3. Loosen the hose clamp, which secures the intake tube to the throttle body, and then pull up on the intake tube/airbox assembly to dislodge it from the mounting grommets and disconnect the intake tube from the throttle body.