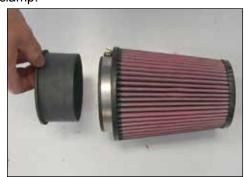

16. Install the silicone hose (08756) onto the throttle body and secure with the provided hose clamp.

17. Install the filter adapter into the K&N® air filter as shown.

18. Place the filter assembly into the K&N® airbox as shown.