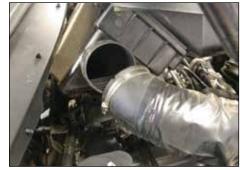

19. Install the K&N® intake tube through the opening in the airbox and into the filter assembly. Then install the intake tube into the silicone hose at the throttle body and secure the filter and tube with the provided hose clamps.