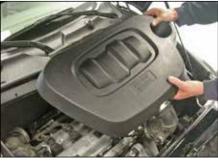

6. Remove the airbox assembly from the vehicle. NOTE: K&N Engineering, Inc., recommends that customers do not discard factory air intake.

7. Remove the two screws securing the mass air sensor to the stock intake tube and then remove the sensor as shown.