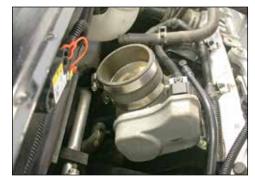

16. Install the silicone hose (08756) onto the throttle body and secure with the provided hose clamp.

17. Install the filter adapter into the K&N® air filter as shown.

18. Place the filter assembly into the K&N® airbox as shown.

19. Install the K&N® intake tube through the opening in the airbox and into the filter assembly. Then install the intake tube into the silicone hose at the throttle body and secure the filter and tube with the provided hose clamps.