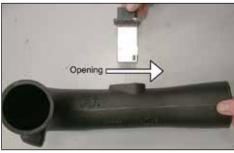

19. Install the K&N® intake tube through the opening in the airbox and into the filter assembly. Then install the intake tube into the silicone hose at the throttle body and secure the filter and tube with the provided hose clamps.