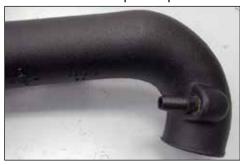

10. Install the supplied crankcase vent fitting into the intake tube as shown.

**NOTE: Plastic NPT fittings are easy to cross** thread. Install the vent fitting "hand" tight, then turn it two complete turns with a wrench.