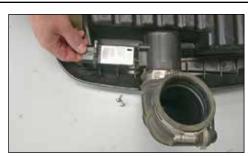

8. Install the mass air sensor into the intake tube as

NOTE: The small opening in the sensor will be pointed towards the filter end of the tube.

9. Secure the mass air sensor to the intake tube with the screws and spacers provided.