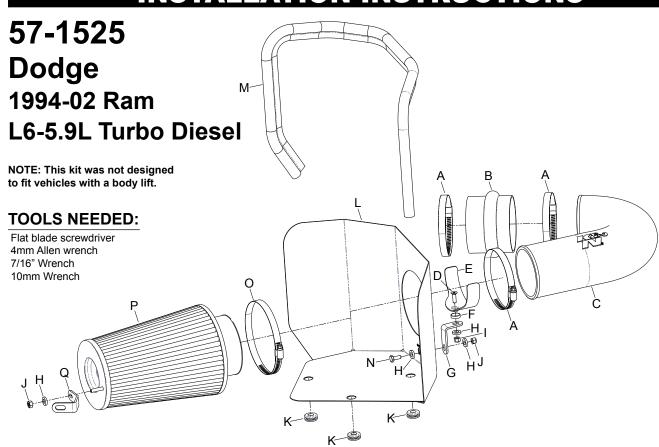

## **PARTS LIST:**

| Description                 | Qty.                                                                                                                                                                                                                                            | Part #                                                                                                                                                                                                                                                                          |
|-----------------------------|-------------------------------------------------------------------------------------------------------------------------------------------------------------------------------------------------------------------------------------------------|---------------------------------------------------------------------------------------------------------------------------------------------------------------------------------------------------------------------------------------------------------------------------------|
| Hose clamp #64              | 3                                                                                                                                                                                                                                               | 08648                                                                                                                                                                                                                                                                           |
| Hump hose                   | 1                                                                                                                                                                                                                                               | 087040                                                                                                                                                                                                                                                                          |
| Intake tube                 | 1                                                                                                                                                                                                                                               | 087025                                                                                                                                                                                                                                                                          |
| Bolt, 6mm, F/H/A            | 1                                                                                                                                                                                                                                               | 08376                                                                                                                                                                                                                                                                           |
| Saddle bracket              | 1                                                                                                                                                                                                                                               | 078855                                                                                                                                                                                                                                                                          |
| Washer, cup                 | 1                                                                                                                                                                                                                                               | 08180                                                                                                                                                                                                                                                                           |
| Bracket                     | 1                                                                                                                                                                                                                                               | 070015                                                                                                                                                                                                                                                                          |
| Washer, 1/4"ID x 5/8"OD SAE | 4                                                                                                                                                                                                                                               | 08275                                                                                                                                                                                                                                                                           |
| Nut, 6mm nylock             | 1                                                                                                                                                                                                                                               | 07553                                                                                                                                                                                                                                                                           |
| Nut, 1/4-20 nylock zinc     | 2                                                                                                                                                                                                                                               | 07517                                                                                                                                                                                                                                                                           |
| Grommet                     | 3                                                                                                                                                                                                                                               | 08092                                                                                                                                                                                                                                                                           |
| Heat shield                 | 1                                                                                                                                                                                                                                               | 07453                                                                                                                                                                                                                                                                           |
| Edge trim, 56"L             | 1                                                                                                                                                                                                                                               | 102490                                                                                                                                                                                                                                                                          |
| Bolt, 1/4-20 hexhead        | 1                                                                                                                                                                                                                                               | 08315                                                                                                                                                                                                                                                                           |
| Hose clamp #72              | 1                                                                                                                                                                                                                                               | 08671                                                                                                                                                                                                                                                                           |
| Air filter                  | 1                                                                                                                                                                                                                                               | RC-4780                                                                                                                                                                                                                                                                         |
| Filter bracket              | 1                                                                                                                                                                                                                                               | 070021                                                                                                                                                                                                                                                                          |
|                             | Hose clamp #64 Hump hose Intake tube Bolt, 6mm, F/H/A Saddle bracket Washer, cup Bracket Washer, 1/4"ID x 5/8"OD SAE Nut, 6mm nylock Nut, 1/4-20 nylock zinc Grommet Heat shield Edge trim, 56"L Bolt, 1/4-20 hexhead Hose clamp #72 Air filter | Hose clamp #64 3 Hump hose 1 Intake tube 1 Bolt, 6mm, F/H/A 1 Saddle bracket 1 Washer, cup 1 Bracket 1 Washer, 1/4"ID x 5/8"OD SAE 4 Nut, 6mm nylock 1 Nut, 1/4-20 nylock zinc 2 Grommet 3 Heat shield 1 Edge trim, 56"L 1 Bolt, 1/4-20 hexhead 1 Hose clamp #72 1 Air filter 1 |