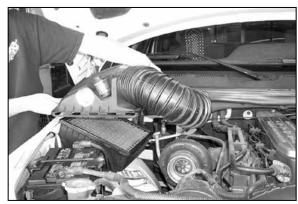

2. Loosen the hose clamp on the stock intake tube at the turbo.

3. Release the 4 clips that retain the airbox top to the airbox base. Detach the intake tube from the flange on the turbo and remove the upper air intake assembly.

4. Pull upward firmly on the airbox base to release it from it's mounting studs and remove. NOTE: K&N Engineering, Inc., recommends that

customers do not discard factory air intake.

5. Install the edge trim on heat shield as shown. NOTE:Trim as needed.