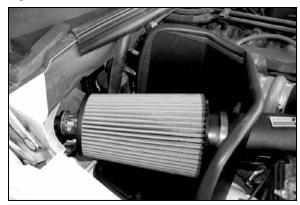

16. Install the air filter onto the intake tube. NOTE: Do not tighten completely.

17. Attach the filter bracket to inner fender using the bolt removed in step 15.

NOTE: Do not tighten completely.

18. Adjust the air filter element and bracket for appropriate alignment and clearance, then tighten hardware.

19. Attach saddle bracket to the intake tube with hose clamp provided. Adjust the bracket to achieve appropriate clearance for intake tube and tighten hardware.

20. Reconnect the vehicle's negative battery cable. Double check to make sure everything is tight and properly positioned before starting the vehicle.