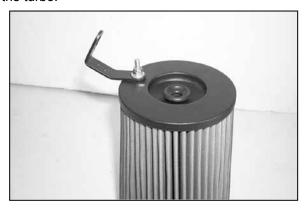

12. Install filter bracket provided onto the stud on the top plate of the air filtert as shown. NOTE: Do not tighten completely.

13. Remove the filter restriction gauge and grommet from the stock airbox as shown. NOTE: Use caution when removing gauge.