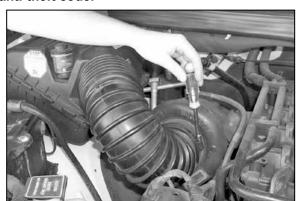

### TO START:

1. Turn off the ignition and disconnect the negative battery cable.

NOTE: Disconnecting the negative battery cable erases pre-programmed electronic memories. Write down all memory settings before disconnecting the negative battery cable. Some radios will require an anti-theft code to be entered after the battery is reconnected. The anti-theft code is typically supplied with your owner's manual. In the event your vehicles' anti-theft code cannot be recovered, contact an authorized dealership to obtain your vehicles anti-theft code.

2. Loosen the hose clamp on the stock intake tube at the turbo.

3. Release the 4 clips that retain the airbox top to the airbox base. Detach the intake tube from the flange on the turbo and remove the upper air intake assembly.