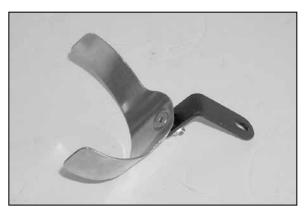

6. Install the three grommets provided onto the heat shield as shown.

7. Assemble the "L" bracket and saddle bracket using the hardware provided.

8. Attach the saddle bracket to heat shield using the hardware provided.