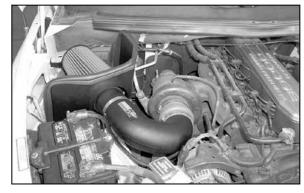

16. Install the air filter onto the intake tube. NOTE: Do not tighten completely.

17. Attach the filter bracket to inner fender using the bolt removed in step 15.

NOTE: Do not tighten completely.

18. Adjust the air filter element and bracket for appropriate alignment and clearance, then tighten hardware.

19. Attach saddle bracket to the intake tube with hose clamp provided. Adjust the bracket to achieve appropriate clearance for intake tube and tighten hardware.

20. Reconnect the vehicle's negative battery cable. Double check to make sure everything is tight and properly positioned before starting the vehicle.