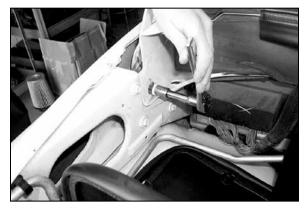

14. Install the grommet and restriction gauge into the hole in the top plate of the air filter.

15. Loosen and remove the bolt that retains the hood hinge to the inner fender and remove hood hinge bolt from vehicle.

16. Install the air filter onto the intake tube. NOTE: Do not tighten completely.

17. Attach the filter bracket to inner fender using the bolt removed in step 15.

NOTE: Do not tighten completely.

18. Adjust the air filter element and bracket for appropriate alignment and clearance, then tighten hardware.