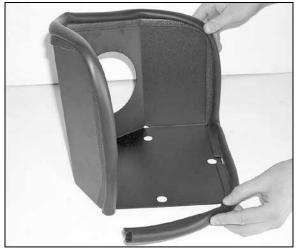

4. Pull upward firmly on the airbox base to release it from it's mounting studs and remove. NOTE: K&N Engineering, Inc., recommends that

customers do not discard factory air intake.

5. Install the edge trim on heat shield as shown. NOTE:Trim as needed.

6. Install the three grommets provided onto the heat shield as shown.

7. Assemble the "L" bracket and saddle bracket using the hardware provided.

8. Attach the saddle bracket to heat shield using the hardware provided.

NOTE: Do not tighten completely.

9. Attach the hump hose onto the K&N® intake tube as shown.