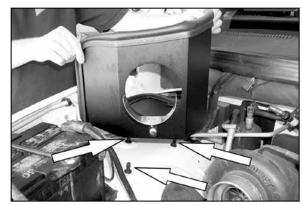

4. Pull upward firmly on the airbox base to release it from it's mounting studs and remove. NOTE: K&N Engineering, Inc., recommends that

customers do not discard factory air intake.

5. Install the edge trim on heat shield as shown. NOTE:Trim as needed.

6. Install the three grommets provided onto the heat shield as shown.

7. Assemble the "L" bracket and saddle bracket using the hardware provided.

8. Attach the saddle bracket to heat shield using the hardware provided.