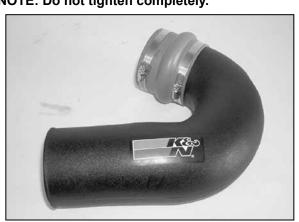

NOTE: Do not tighten completely.

9. Attach the hump hose onto the K&N® intake tube as shown.

# **INSTALLATION INSTRUCTIONS**

10. Install heat shield onto the locating studs as shown above.

11. Slide the K&N® intake tube through the heat shield and attach the hump hose to the flange on the turbo.