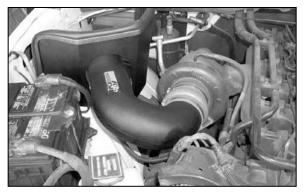

# **INSTALLATION INSTRUCTIONS**

10. Install heat shield onto the locating studs as shown above.

11. Slide the K&N® intake tube through the heat shield and attach the hump hose to the flange on the turbo.

16. Install the air filter onto the intake tube. NOTE: Do not tighten completely.

17. Attach the filter bracket to inner fender using the bolt removed in step 15.

NOTE: Do not tighten completely.

18. Adjust the air filter element and bracket for appropriate alignment and clearance, then tighten hardware.