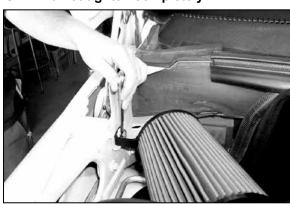

6. Install the three grommets provided onto the heat shield as shown.

7. Assemble the "L" bracket and saddle bracket using the hardware provided.

8. Attach the saddle bracket to heat shield using the hardware provided.

NOTE: Do not tighten completely.

9. Attach the hump hose onto the K&N® intake tube as shown.