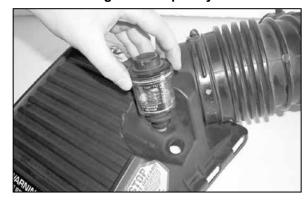

12. Install filter bracket provided onto the stud on the top plate of the air filtert as shown. NOTE: Do not tighten completely.

13. Remove the filter restriction gauge and grommet from the stock airbox as shown. NOTE: Use caution when removing gauge.

14. Install the grommet and restriction gauge into the hole in the top plate of the air filter.

15. Loosen and remove the bolt that retains the hood hinge to the inner fender and remove hood hinge bolt from vehicle.