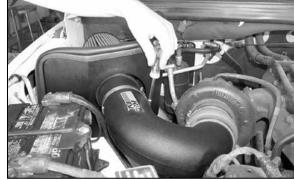

# **INSTALLATION INSTRUCTIONS**

10. Install heat shield onto the locating studs as shown above.

11. Slide the K&N® intake tube through the heat shield and attach the hump hose to the flange on the turbo.

12. Install filter bracket provided onto the stud on the top plate of the air filtert as shown. NOTE: Do not tighten completely.

13. Remove the filter restriction gauge and grommet from the stock airbox as shown. NOTE: Use caution when removing gauge.