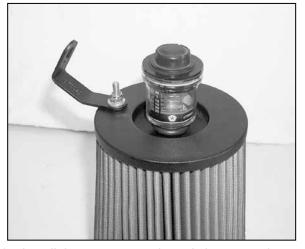

12. Install filter bracket provided onto the stud on the top plate of the air filtert as shown. NOTE: Do not tighten completely.

13. Remove the filter restriction gauge and grommet from the stock airbox as shown. NOTE: Use caution when removing gauge.

14. Install the grommet and restriction gauge into the hole in the top plate of the air filter.

15. Loosen and remove the bolt that retains the hood hinge to the inner fender and remove hood hinge bolt from vehicle.