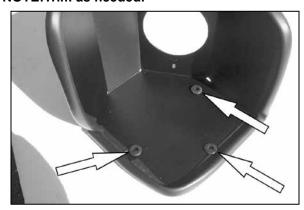

6. Install the three grommets provided onto the heat shield as shown.

7. Assemble the "L" bracket and saddle bracket using the hardware provided.

8. Attach the saddle bracket to heat shield using the hardware provided.