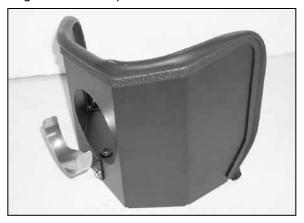

# **INSTALLATION INSTRUCTIONS**

10. Install heat shield onto the locating studs as shown above.

11. Slide the K&N® intake tube through the heat shield and attach the hump hose to the flange on the turbo.