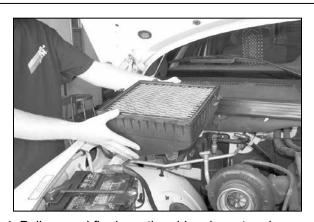

4. Pull upward firmly on the airbox base to release it from it's mounting studs and remove. NOTE: K&N Engineering, Inc., recommends that

customers do not discard factory air intake.

5. Install the edge trim on heat shield as shown. NOTE:Trim as needed.