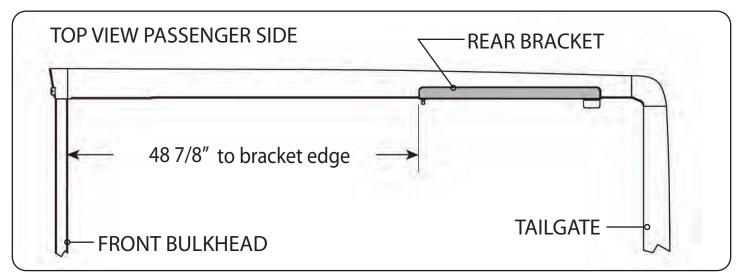

### RE: Step 2 on the Quick Start Guide

Measurement for the rear mounting bracket is 487/8" from the back side of the bulkhead to the front edge of the bracket.