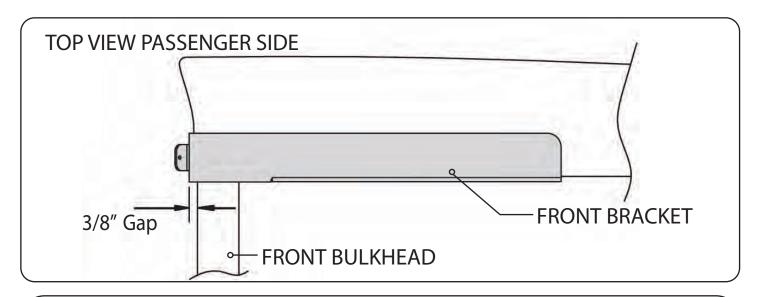

#### RE: Step 3 on the Quick Start Guide

Measurement for the front mounting bracket is 3/8" gap overhang from the front edge of the bracket to the front edge of the bulkhead.

The fit of the cover to the truck bed is determined by the front mounting brackets. This measurement is a good starting point. Unfortunately not all truck beds are assembled 100% square, so some adjustments may be necessary after the cover is set on the truck.