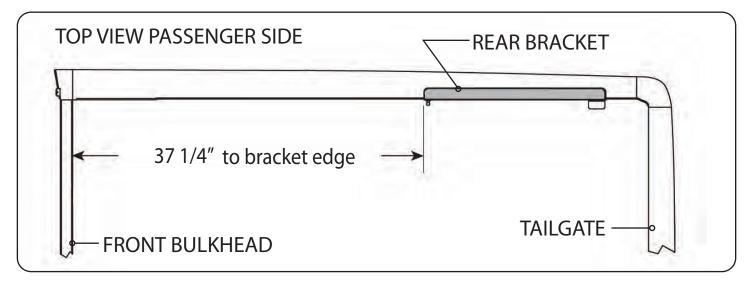

## RE: Step 2 on the Quick Start Guide

Measurement for the rear mounting bracket is 37 1/4" from the back side of the bulkhead to the front edge of the bracket.