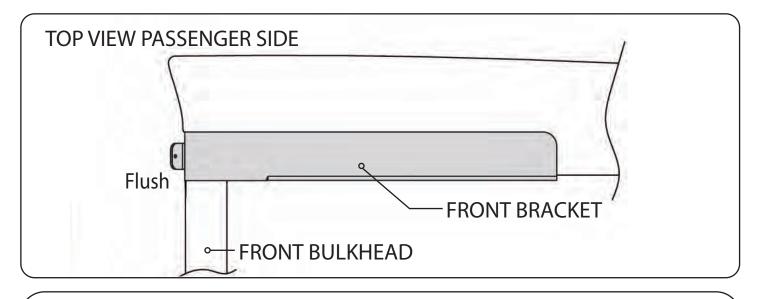

## **RE: Step 3 on the Quick Start Guide**

Mount the front edge of the front mounting bracket flush to the front edge of the bulkhead.

The fit of the cover to the truck bed is determined by the front mounting brackets. This measurement is a good starting point. Unfortunately not all truck beds are assembled 100% square, so some adjustments may be necessary after the cover is set on the truck.