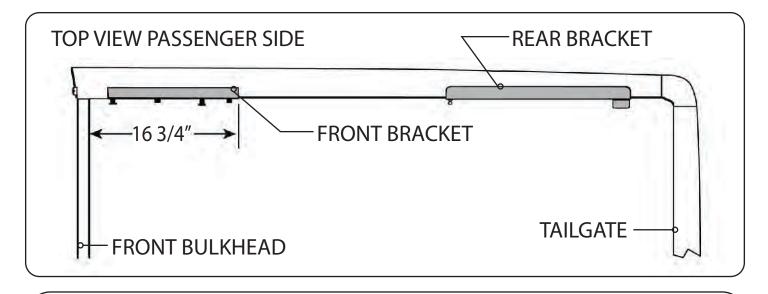

## RE: Step 3 on the Quick Start Guide

Measurement for the front mounting bracket is 16 3/4" from the back side of the bulkhead to the end of the bracket.

The fit of the cover to the truck bed is determined by the front mounting brackets. This measurement is a good starting point. Unfortunately not all truck beds are assembled 100% square, so some adjustments may be necessary after the cover is set on the truck.