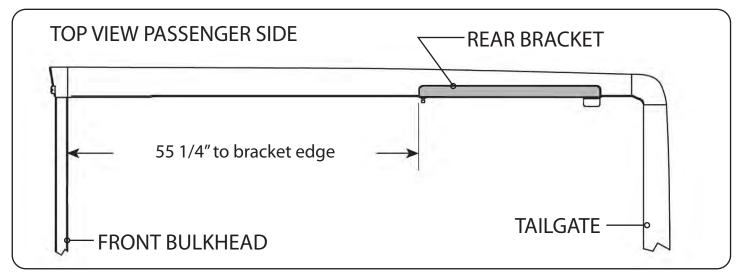

## RE: Step 2 on the Quick Start Guide

Measurement for the rear mounting bracket is 55 1/4" from the back side of the bulkhead to the front edge of the bracket.