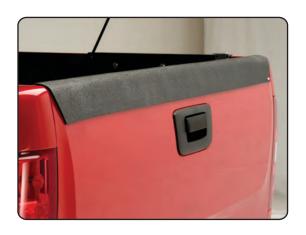

# Model 1080 GMC Sierra Ext/Crew Cab 5.7' Short Bed 2007-2013

Note: If your truck is equipped with a spoiler style tailgate piece, you will need to replace it with a standard smooth style tailgate piece like the photo to the left.