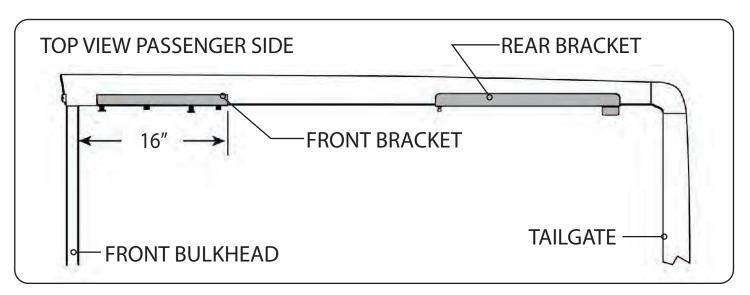

### RE: Step 3 on the Quick Start Guide

Measurement for the front mounting bracket is 16" from the back side of the bulkhead to the end of the bracket.

The fit of the cover to the truck bed is determined by the front mounting brackets. This measurement is a good starting point. Unfortunately not all truck beds are assembled 100% square, so some adjustments may be necessary after the cover is set on the truck.