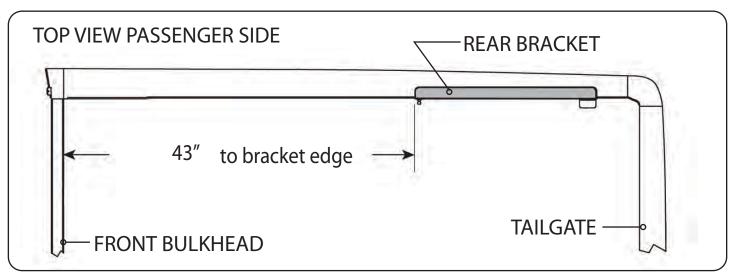

### RE: Step 2 on the Quick Start Guide

Measurement for the rear mounting bracket is 43" from the back side of the bulkhead to the front edge of the bracket.