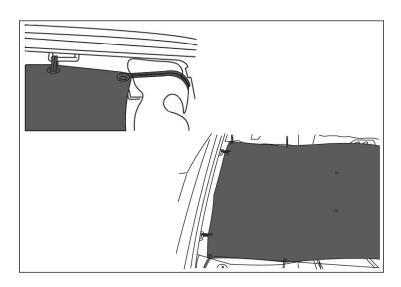

## Eclipse Sun Shade, Full; Gladiator

4. Attach the small bungee to the windshield hole above the sun visor.

5. Tighten and adjust as needed to be centered on top of the roll cage.

6. Pull the top all the way back and attach the rear strap to the hole in the back of the roll bar. Tighten the strap until snug.