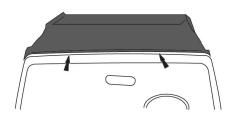

## Eclipse Sun Shade, Full; Gladiator

4. Attach the small bungee to the windshield hole above the sun visor.

5. Tighten and adjust as needed to be centered on top of the roll cage.

6. Pull the top all the way back and attach the rear strap to the hole in the back of the roll bar. Tighten the strap until snug.