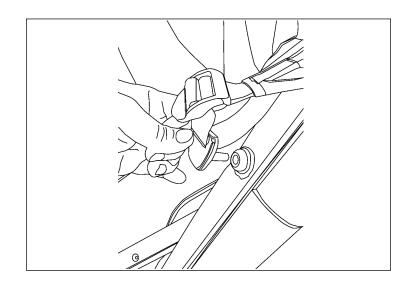

## Eclipse Sun Shade, Full; Gladiator

4. Attach the small bungee to the windshield hole above the sun visor.

5. Tighten and adjust as needed to be centered on top of the roll cage.

6. Pull the top all the way back and attach the rear strap to the hole in the back of the roll bar. Tighten the strap until snug.