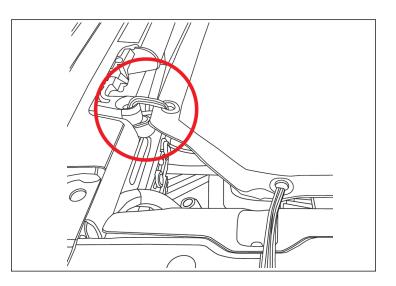

## Eclipse Sun Shade, Full; Gladiator

1. Unfold your new Eclipse Sun Shade and lay on top of the roll cage bars.

2. Tuck inside and secure with bungee straps as shown.

3. Secure with bungee strap around roll cage as shown.