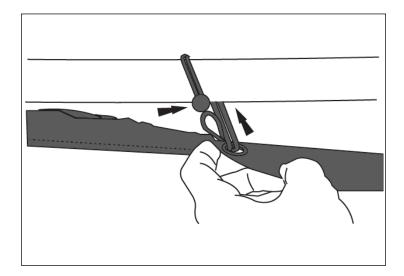

## Eclipse Sun Shade, Full; Gladiator

4. Attach the small bungee to the windshield hole above the sun visor.

5. Tighten and adjust as needed to be centered on top of the roll cage.

6. Pull the top all the way back and attach the rear strap to the hole in the back of the roll bar. Tighten the strap until snug.