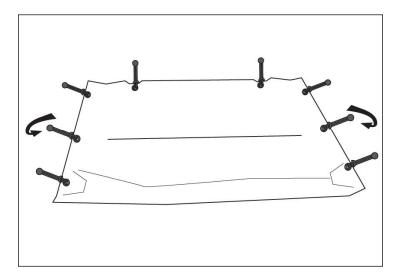

## Eclipse Sun Shade, Full; Gladiator

1. Unfold your new Eclipse Sun Shade and lay on top of the roll cage bars.

2. Tuck inside and secure with bungee straps as shown.

3. Secure with bungee strap around roll cage as shown.