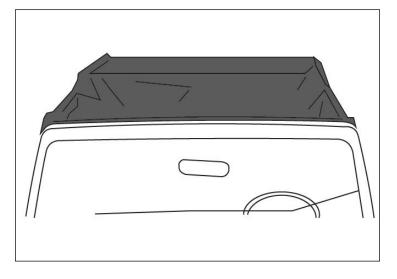

## Eclipse Sun Shade, Full; Gladiator

1. Unfold your new Eclipse Sun Shade and lay on top of the roll cage bars.

2. Tuck inside and secure with bungee straps as shown.

3. Secure with bungee strap around roll cage as shown.