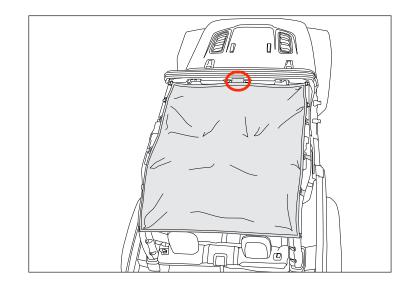

- 3. Clean center of windshield frame thoroughly with alcohol. Peel and stick Loop Strip to windshield frame avoiding contact with interior plastic panel.
- 4. Attach Sun Shade hook and loop section to the attached Loop Strip.