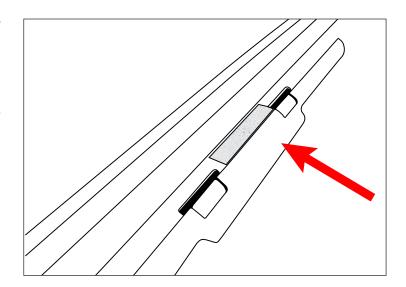

- 3. Clean center of windshield frame thoroughly with alcohol. Peel and stick Loop Strip to windshield frame avoiding contact with interior plastic panel.
- 4. Attach Sun Shade hook and loop section to the attached Loop Strip.