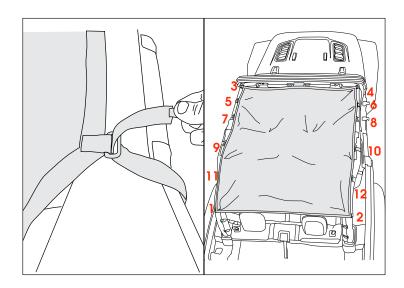

5. In an alternating pattern secure Sun Shade by looping straps around sport bar. DO NOT fully tighten at this time. Once all straps are secure, repeat pattern and pull tight.

NOTICE On side locations, make sure straps only wrap around sport bar and not door surrounds.