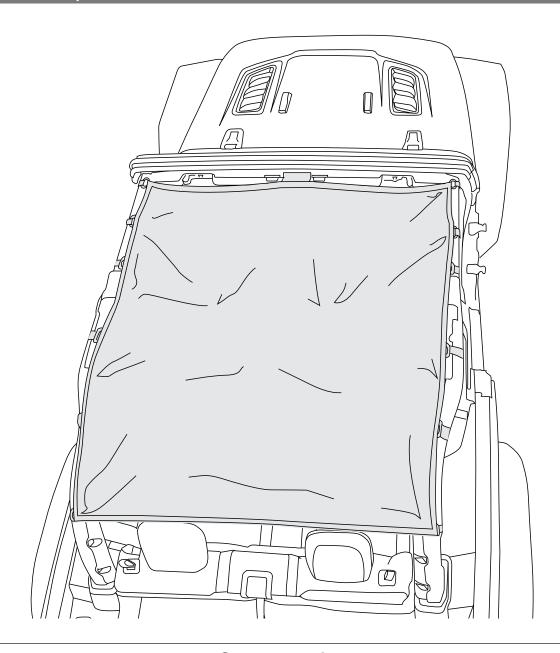

## Eclipse Sun Shade, Full; JL 2-Door

## Components

- 1. Sun Shade
- 2. Mesh Storage Bag

(1) 3. Loop Strip

(1)

Note: This Eclipse Sun Shade has been designed to work with 2 door soft top JL Wranglers. Design allows shade to remain in place with soft top closed. Eclipse Sun Shade has been supplied with a mesh storage bag. Bag and Shade can be softed in either center console or glove box.