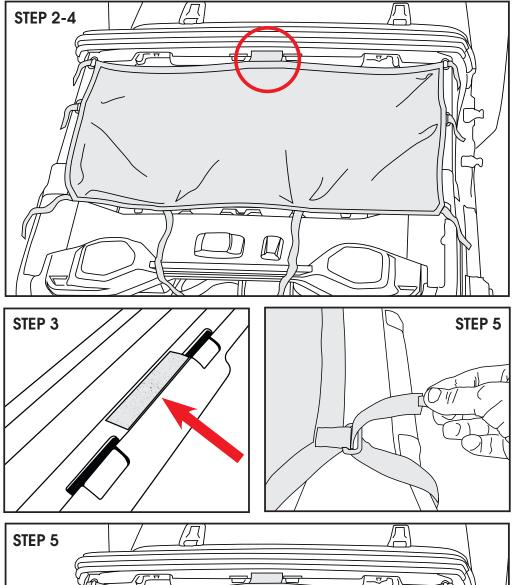

## Eclipse Sun Shade, Front; JL & Gladiator 4-Door

1. Fold OE soft top or remove OE hardtop. Refer to owner's manual.

2. Loosely position Sun Shade on top of sport bar with hook and loop section forward. Attaching material of hook and loop section should face downward.

3. Clean center of windshield frame thoroughly with alcohol. Peel and stick Loop Strip to windshield frame avoiding contact with interior plastic panel.

4. Attach Sun Shade hook and loop section to the attached Loop Strip.

5. In an alternating pattern, secure Sun Shade by looping straps around sport bar. DO NOT fully tighten at this time. Once all straps are secure, repeat the pattern and pull tight.

**NOTICE** On side locations, make sure straps only wrap around sport bar and not door surrounds.