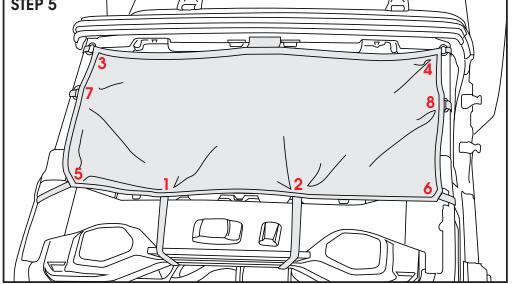

3. Clean center of windshield frame thoroughly with alcohol. Peel and stick Loop Strip to windshield frame avoiding contact with interior plastic panel.

4. Attach Sun Shade hook and loop section to the attached Loop Strip.

5. In an alternating pattern, secure Sun Shade by looping straps around sport bar. DO NOT fully tighten at this time. Once all straps are secure, repeat the pattern and pull tight.

**NOTICE** On side locations, make sure straps only wrap around sport bar and not door surrounds.