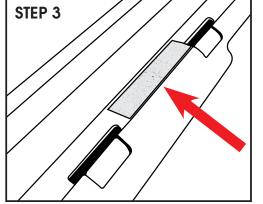

## Eclipse Sun Shade, Full; JL 4-Door

- 1. Fold OE soft top or remove OE hardtop. Refer to owner's manual.
- 2. Loosely position Sun Shade on top of sport bar with hook and loop section forward. Attaching material of hook and loop section should face downward.
- 3. Clean center of windshield frame thoroughly with alcohol. Peel and stick Loop Strip to windshield frame avoiding contact with interior plastic panel.
- 4. Attach Sun Shade hook and loop section to the attached Loop Strip.
- 5. In an alternating pattern, secure Sun Shade by looping straps around sport bar. DO NOT fully tighten at this time. Once all straps are secure, repeat the pattern and pull tight.