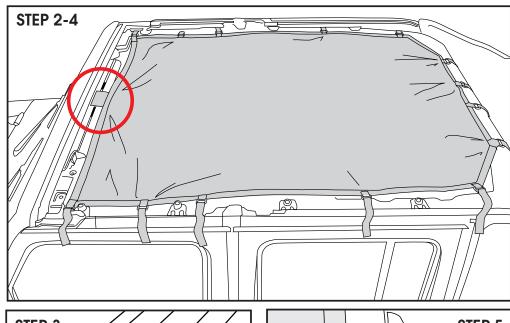

## Eclipse Sun Shade, Full; JL 4-Door

- 1. Fold OE soft top or remove OE hardtop. Refer to owner's manual.
- 2. Loosely position Sun Shade on top of sport bar with hook and loop section forward. Attaching material of hook and loop section should face downward.
- 3. Clean center of windshield frame thoroughly with alcohol. Peel and stick Loop Strip to windshield frame avoiding contact with interior plastic panel.
- 4. Attach Sun Shade hook and loop section to the attached Loop Strip.
- 5. In an alternating pattern, secure Sun Shade by looping straps around sport bar. DO NOT fully tighten at this time. Once all straps are secure, repeat the pattern and pull tight.