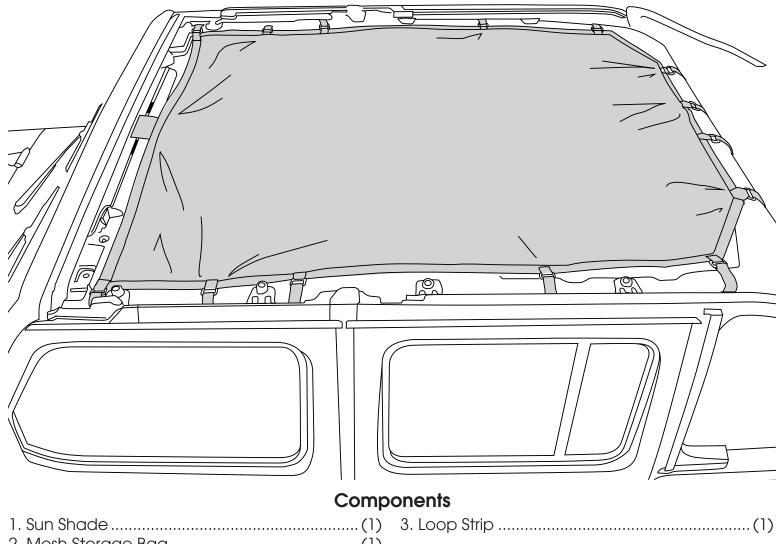

## Eclipse Sun Shade, Full; JL 4-Door

2. Mesh Storage Bag......(1)

The Eclipse Sun Shade has been designed to work with 4dr models. Design allows shade to remain in place with soft top closed. Eclipse shade has been supplied with a mesh storage bag. Bag and Shade can be stored in either the center console or glove box.

## Eclipse Sun Shade, Full; JL 4-Door

- 1. Fold OE soft top or remove OE hardtop. Refer to owner's manual.
- 2. Loosely position Sun Shade on top of sport bar with hook and loop section forward. Attaching material of hook and loop section should face downward.
- 3. Clean center of windshield frame thoroughly with alcohol. Peel and stick Loop Strip to windshield frame avoiding contact with interior plastic panel.
- 4. Attach Sun Shade hook and loop section to the attached Loop Strip.
- 5. In an alternating pattern, secure Sun Shade by looping straps around sport bar. DO NOT fully tighten at this time. Once all straps are secure, repeat the pattern and pull tight.