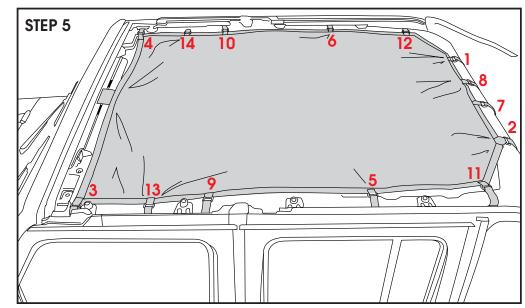

## Eclipse Sun Shade, Full; JL 4-Door

- 1. Fold OE soft top or remove OE hardtop. Refer to owner's manual.
- 2. Loosely position Sun Shade on top of sport bar with hook and loop section forward. Attaching material of hook and loop section should face downward.
- 3. Clean center of windshield frame thoroughly with alcohol. Peel and stick Loop Strip to windshield frame avoiding contact with interior plastic panel.
- 4. Attach Sun Shade hook and loop section to the attached Loop Strip.
- 5. In an alternating pattern, secure Sun Shade by looping straps around sport bar. DO NOT fully tighten at this time. Once all straps are secure, repeat the pattern and pull tight.

**NOTICE** On side locations, make sure straps only wrap around sport bar and not door surrounds.