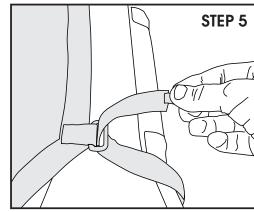

## Eclipse Sun Shade, Full; JL 4-Door

- 1. Fold OE soft top or remove OE hardtop. Refer to owner's manual.
- 2. Loosely position Sun Shade on top of sport bar with hook and loop section forward. Attaching material of hook and loop section should face downward.
- 3. Clean center of windshield frame thoroughly with alcohol. Peel and stick Loop Strip to windshield frame avoiding contact with interior plastic panel.
- 4. Attach Sun Shade hook and loop section to the attached Loop Strip.
- 5. In an alternating pattern, secure Sun Shade by looping straps around sport bar. DO NOT fully tighten at this time. Once all straps are secure, repeat the pattern and pull tight.