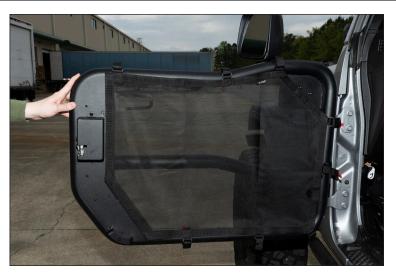

# Eclipse Front Tube Door Cover, JK

7. Tighten all looping straps.

**NOTICE** When not in use, store Mesh Covers in supplied Mesh Bag.