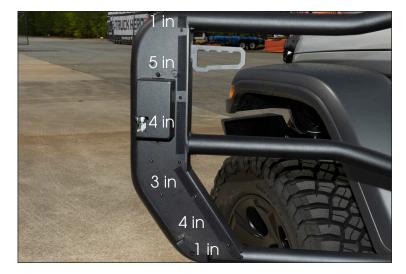

2. Clean back of tube door in area between inner bolts. Then apply adhesive promoter.

3. Attach cut Loop Strips to back of Tube Door, as shown.

460 HORIZON DR. SUITE 400 | SUWANEE, GA 30024 | PHONE: 770-614-6101 | FAX: 844-270-0593 | www.Omix-ADA.com