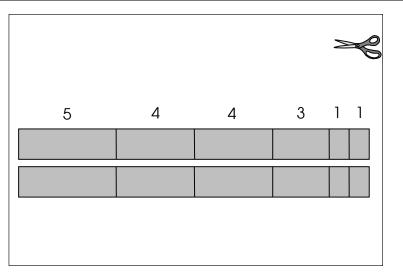

## Eclipse Front Tube Door Cover, JK

1. Prepare Loop Strips for attachment to Tube Door by cutting into smaller sections. Each Loop should be cut into the following lengths:

- (1) 5 inch section
- (2) 4 inch sections
- (1) 3 inch section
- (2) 1 inch sections