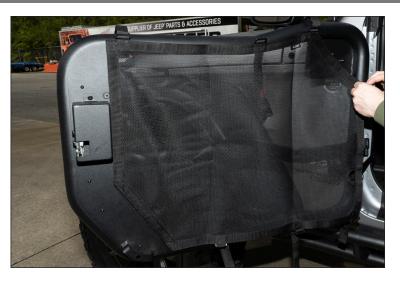

# Eclipse Front Tube Door Cover, JK

4. Attach Mesh Cover to inside of Tube Door by aligning Hook and Loop fasteners.

5. Secure Mesh Cover by looping straps around tube. DO NOT fully tighten at this time.

6. Slide Tube Door check strap through cutout in the Mesh Cover and attach check strap to Tube Door.

460 HORIZON DR. SUITE 400 | SUWANEE, GA 30024 | PHONE: 770-614-6101 | FAX: 844-270-0593 | www.Omix-ADA.com