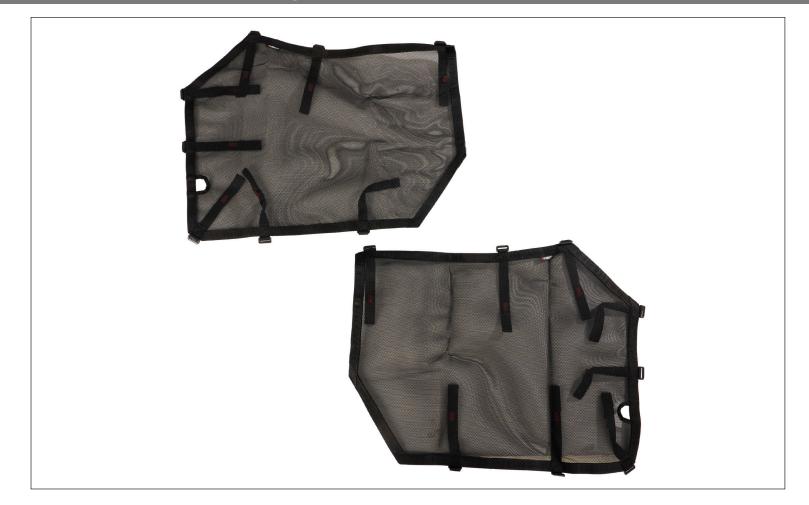

#### Components

- 1. Mesh Cover LH
- 2. Mesh Cover RH
- 3. Loop Strip

- (1)
- 4. Adhesive Promoter
  - 5. Mesh Bag
- (1) (2)