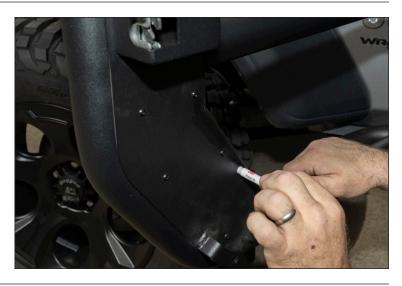

2. Clean back of tube door in area between inner bolts. Then apply adhesive promoter.

3. Attach cut Loop Strips to back of Tube Door, as shown.

460 HORIZON DR. SUITE 400 | SUWANEE, GA 30024 | PHONE: 770-614-6101 | FAX: 844-270-0593 | www.Omix-ADA.com