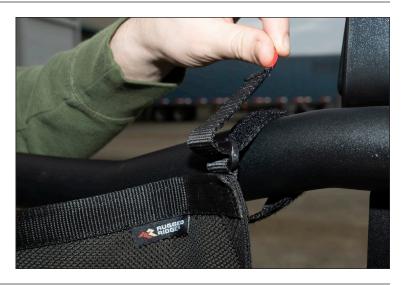

# Eclipse Front Tube Door Cover, JK

4. Attach Mesh Cover to inside of Tube Door by aligning Hook and Loop fasteners.

5. Secure Mesh Cover by looping straps around tube. DO NOT fully tighten at this time.

# Eclipse Front Tube Door Cover, JK

7. Tighten all looping straps.

**NOTICE** When not in use, store Mesh Covers in supplied Mesh Bag.