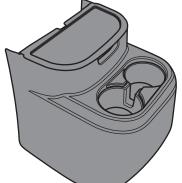

**ACAUTION** Cutting/Sharp Edge Hazard: Cut carefully using gloves and eye protection.

3. Rear seat organizer is now secured and ready for use.