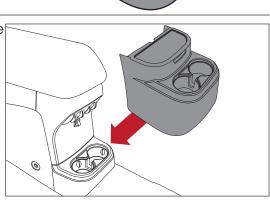

## Contents:

Rear Seat Organizer

1. Place/push rear seat organizer onto the rear seat cup holder. Make sure factory rubber sleeve is installed in cup holder.

2. **ONLY** If you own a four door Rugged Ridge Floor liner(12975.01/.03), find recess on the underside of the rear seat organizer. Using a razor blade, cut out the recess as shown.