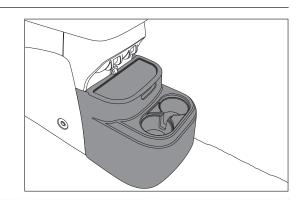

## Contents:

Rear Seat Organizer

1. Place/push rear seat organizer onto the rear seat cup holder. Make sure factory rubber sleeve is installed in cup holder.

2. **ONLY** If you own a four door Rugged Ridge Floor liner(12975.01/.03), find recess on the underside of the rear seat organizer. Using a razor blade, cut out the recess as shown.