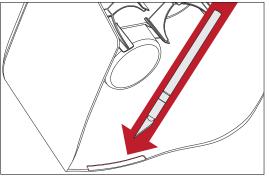

## Contents:

Rear Seat Organizer

1. Place/push rear seat organizer onto the rear seat cup holder. Make sure factory rubber sleeve is installed in cup holder.

2. **ONLY** If you own a four door Rugged Ridge Floor liner(12975.01/.03), find recess on the underside of the rear seat organizer. Using a razor blade, cut out the recess as shown.

**ACAUTION** Cutting/Sharp Edge Hazard: Cut carefully using gloves and eye protection.

3. Rear seat organizer is now secured and ready for use.