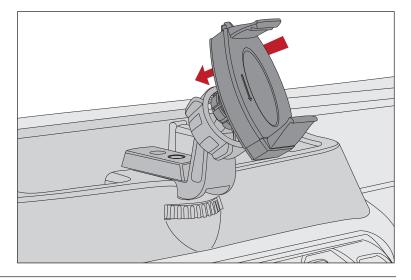

## JK/JKU

\* 2007-2011 Models do not have any USB ports from the factory.

- \* 2012-2018 Models have a USB 2.0 port in the center console.
- 2. Press Phone Mount adapter piece into Ball Mount.

3. Pull Outer Ring over Phone Mount adapter and twist to secure.