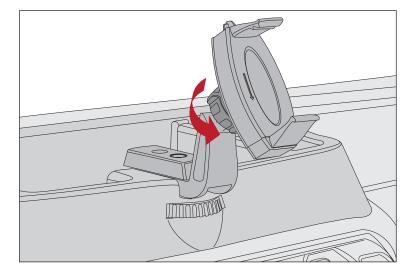

## JK/JKU

\* 2007-2011 Models do not have any USB ports from the factory.

- \* 2012-2018 Models have a USB 2.0 port in the center console.
- 2. Press Phone Mount adapter piece into Ball Mount.

3. Pull Outer Ring over Phone Mount adapter and twist to secure.