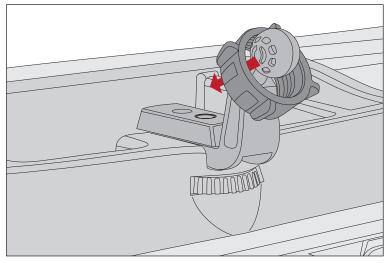

## Phone Mount with Wireless Charging for Dash Multi-Mount System

1. Place Outer Ring over end of Ball Mount.

**NOTE:** Product in image may differ from purchased product.