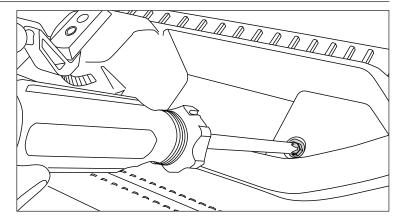

#### Step 4

Reinstall Phillips screws removed from step 2 through multi-mount system into the dash.

460 HORIZON DR. SUITE 400 | SUWANEE, GA 30024 | PHONE: 770-614-6101 | FAX: 770-614-6069 | info@omix-ada.com