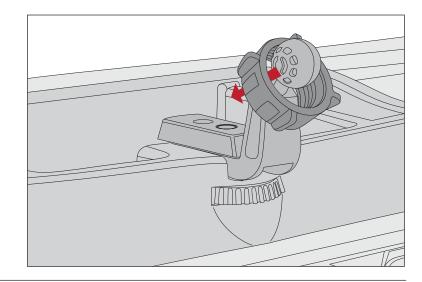

## DASH MULTI-MOUNT PHONE KIT, JL

1. Place Outer Ring over end of Ball Mount.

2. Press Phone Mount adapter piece into Ball Mount.

3. Pull Outer Ring over Phone Mount adapter and twist to secure.