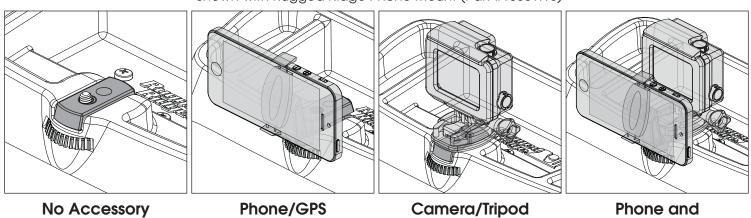

### Four Configurations for Dash Multi-Mount System:

\*Shown with Rugged Ridge Phone Mount (Part #13551.13)