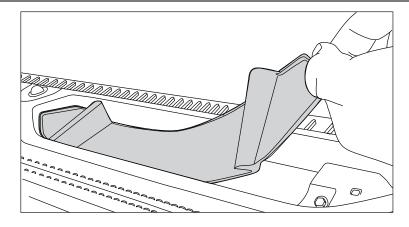

460 HORIZON DR. SUITE 400 | SUWANEE, GA 30024 | PHONE: 770-614-6101 | FAX: 770-614-6069 | info@omix-ada.com

## DASH MULTI-MOUNT PHONE KIT. JL

### Components



### Four Configurations for Dash Multi-Mount System:

\*Shown with Rugged Ridge Phone Mount (Part #13551.13)



#### **OMIX-ADA® TECHNICAL SUPPORT**

Mount Only\*

**Mount Only** 

Camera Mount\*

PHONE: M-F 8am - 5pm EST 1-800-449-6649 | EMAIL: techsupport@omix-ada.com

FOR WARRANTY INFORMATION VISIT: www.Omix-Ada.com







460 HORIZON DR. SUITE 400 | SUWANEE, GA 30024 | PHONE: 770-614-6101 | FAX: 770-614-6069 | info@omix-ada.com

# DASH MULTI-MOUNT PHONE KIT, JL

#### Step 1

Remove interior rubber liner. May need to pry a corner to lift.



### Step 2

Remove two Phillips screws from inside compartment.



#### Step 3

Place Multi-Mount System into position. Assure area is completely clean before installing.



#### Step 4

Reinstall Phillips screws removed from step 2 through multi-mount system into the dash.









460 HORIZON DR. SUITE 400 | SUWANEE, GA 30024 | PHONE: 770-614-6101 | FAX: 770-614-6069 | info@omix-ada.com

## DASH MULTI-MOUNT PHONE KIT, JL

1. Place Outer Ring over end of Ball Mount.



2. Press Phone Mount adapter piece into Ball Mount.



3. Pull Outer Ring over Phone Mount adapter and twist to secure.