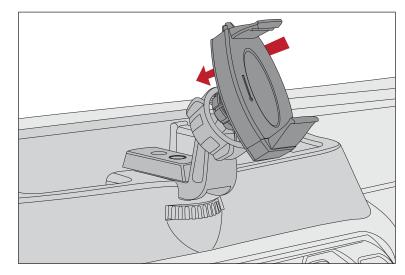

## DASH MULTI-MOUNT PHONE KIT, JL

1. Place Outer Ring over end of Ball Mount.

2. Press Phone Mount adapter piece into Ball Mount.

3. Pull Outer Ring over Phone Mount adapter and twist to secure.