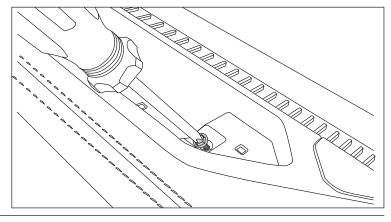

### Step 2

Remove two Phillips screws from inside compartment.

#### Step 3

Place Multi-Mount System into position. Assure area is completely clean before installing.

#### Step 4

Reinstall Phillips screws removed from step 2 through multi-mount system into the dash.

460 HORIZON DR. SUITE 400 | SUWANEE, GA 30024 | PHONE: 770-614-6101 | FAX: 770-614-6069 | info@omix-ada.com