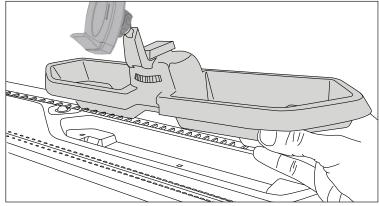

#### Step 3

Place Multi-Mount System into position. Assure area is completely clean before installing.