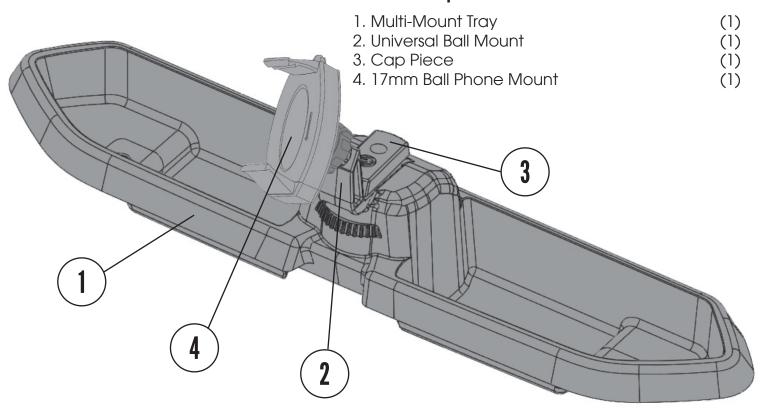

460 HORIZON DR. SUITE 400 | SUWANEE, GA 30024 | PHONE: 770-614-6101 | FAX: 770-614-6069 | info@omix-ada.com

## DASH MULTI-MOUNT PHONE KIT. JL

### Components



### Four Configurations for Dash Multi-Mount System:

\*Shown with Rugged Ridge Phone Mount (Part #13551.13)



#### **OMIX-ADA® TECHNICAL SUPPORT**

Mount Only\*

**Mount Only** 

Camera Mount\*

PHONE: M-F 8am - 5pm EST 1-800-449-6649 | EMAIL: techsupport@omix-ada.com

FOR WARRANTY INFORMATION VISIT: www.Omix-Ada.com







460 HORIZON DR. SUITE 400 | SUWANEE, GA 30024 | PHONE: 770-614-6101 | FAX: 770-614-6069 | info@omix-ada.com

# DASH MULTI-MOUNT PHONE KIT, JL

#### Step 1

Remove interior rubber liner. May need to pry a corner to lift.



### Step 2

Remove two Phillips screws from inside compartment.



#### Step 3

Place Multi-Mount System into position. Assure area is completely clean before installing.



#### Step 4

Reinstall Phillips screws removed from step 2 through multi-