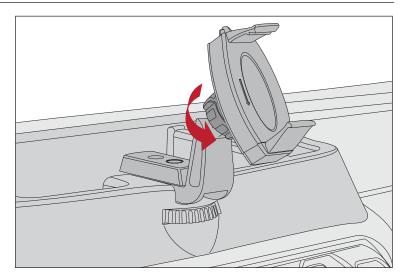

## DASH MULTI-MOUNT PHONE KIT, JL

1. Place Outer Ring over end of Ball Mount.

2. Press Phone Mount adapter piece into Ball Mount.

3. Pull Outer Ring over Phone Mount adapter and twist to secure.