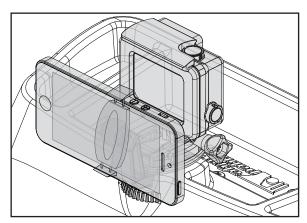

#### Four Configurations for Dash Multi-Mount System:

No Accessory

Camera/Tripod Mount Only

Phone/GPS Mount Only\*

Phone and Camera Mount\*