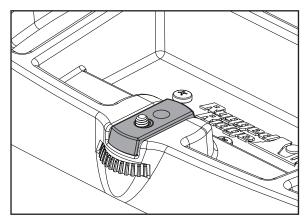

# DASH MULTI-MOUNT PHONE KIT, TJ/LJ

1. Place Outer Ring over end of Ball Mount.

2. Press Phone Mount adapter piece into Ball Mount.

3. Pull Outer Ring over Phone Mount adapter and twist to secure.

460 HORIZON DR. SUITE 400 | SUWANEE, GA 30024 | PHONE: 770-614-6101 | FAX: 770-614-6069 | info@omix-ada.com