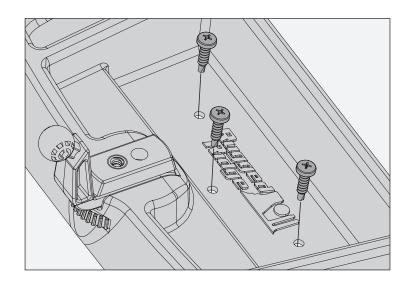

### DASH MULTI-MOUNT PHONE KIT, TJ/LJ

- 1. Remove all items and clean vehicle dash recess.
- 2. Test fit Multi-Mount Tray in dash recess. Multi-Mount Tray will sit at rear-most wall of dash recess.

3. Remove backing of adhesive tape and place Multi-Mount tray into dash recess.

4. Install three Self-Tapping Screws through Mutli-Mount Tray into dash recess in vehicle, beginning with front-most Self-Tapping Screw.

460 HORIZON DR. SUITE 100 | SUWANEE, GA 30024 | PHONE: 770-614-6101 | FAX: 770-614-6069 | info@omix-ada.com