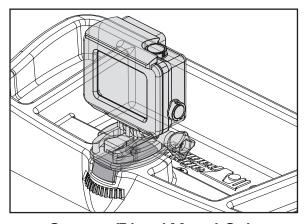

#### Four Configurations for Dash Multi-Mount System:

No Accessory

Camera/Tripod Mount Only

Phone/GPS Mount Only\*

Phone and Camera Mount\*