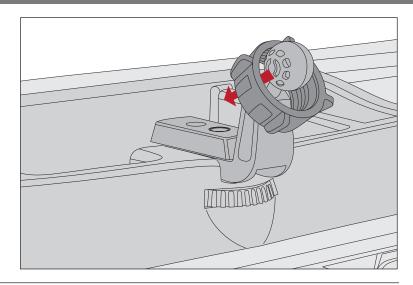

# DASH MULTI-MOUNT PHONE KIT, TJ/LJ

1. Place Outer Ring over end of Ball Mount.

2. Press Phone Mount adapter piece into Ball Mount.

3. Pull Outer Ring over Phone Mount adapter and twist to secure.

460 HORIZON DR. SUITE 400 | SUWANEE, GA 30024 | PHONE: 770-614-6101 | FAX: 770-614-6069 | info@omix-ada.com