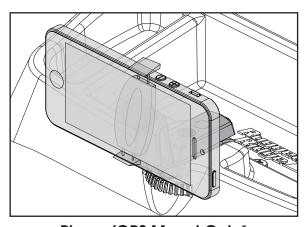

#### Four Configurations for Dash Multi-Mount System:

No Accessory

Camera/Tripod Mount Only

Phone/GPS Mount Only\*

Phone and Camera Mount\*