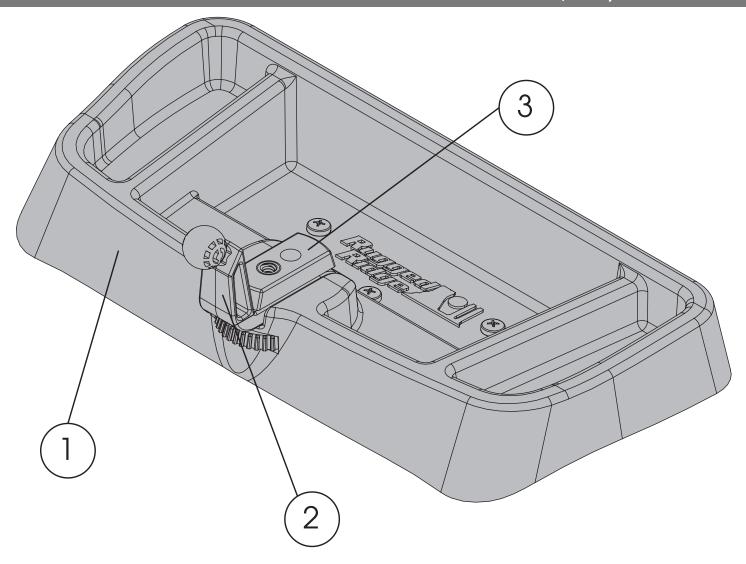

#### Components

- 1. Multi-Mount Tray (1)
- 2. Universal Ball Mount3. Cap Piece(1)
- 4. Self-Tapping Screw (3)