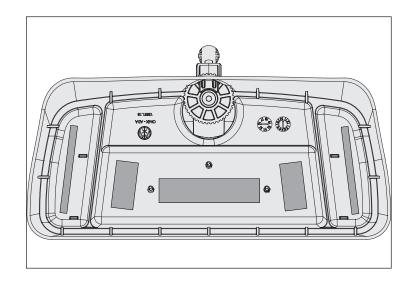

#### Four Configurations for Dash Multi-Mount System:

No Accessory

Camera/Tripod Mount Only

Phone/GPS Mount Only\*

Phone and Camera Mount\*