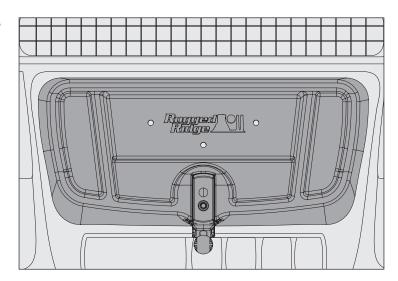

### DASH MULTI-MOUNT PHONE KIT, TJ/LJ

- 1. Remove all items and clean vehicle dash recess.
- 2. Test fit Multi-Mount Tray in dash recess. Multi-Mount Tray will sit at rear-most wall of dash recess.

3. Remove backing of adhesive tape and place Multi-Mount tray into dash recess.

4. Install three Self-Tapping Screws through Mutli-Mount Tray into dash recess in vehicle, beginning with front-most Self-Tapping Screw.

460 HORIZON DR. SUITE 100 | SUWANEE, GA 30024 | PHONE: 770-614-6101 | FAX: 770-614-6069 | info@omix-ada.com