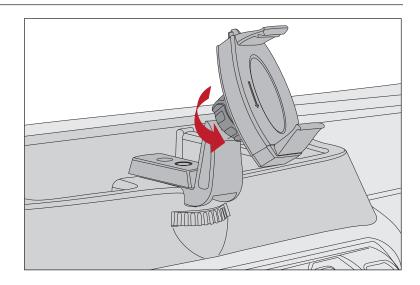

# DASH MULTI-MOUNT PHONE KIT, TJ/LJ

1. Place Outer Ring over end of Ball Mount.

2. Press Phone Mount adapter piece into Ball Mount.

3. Pull Outer Ring over Phone Mount adapter and twist to secure.

460 HORIZON DR. SUITE 400 | SUWANEE, GA 30024 | PHONE: 770-614-6101 | FAX: 770-614-6069 | info@omix-ada.com