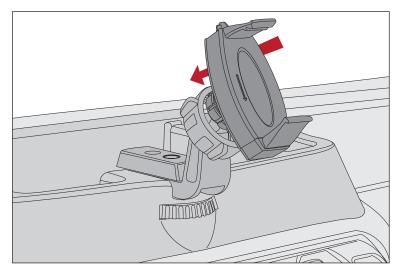

# DASH MULTI-MOUNT PHONE KIT, TJ/LJ

1. Place Outer Ring over end of Ball Mount.

2. Press Phone Mount adapter piece into Ball Mount.

3. Pull Outer Ring over Phone Mount adapter and twist to secure.

460 HORIZON DR. SUITE 400 | SUWANEE, GA 30024 | PHONE: 770-614-6101 | FAX: 770-614-6069 | info@omix-ada.com