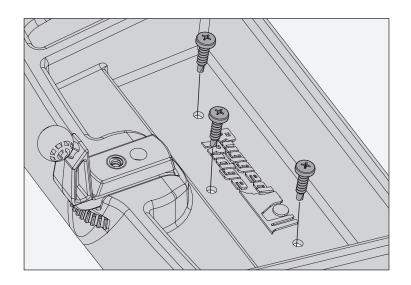

## DASH MULTI-MOUNT SYSTEM, TJ/LJ

- 1. Remove all items and clean vehicle dash recess.
- 2. Test fit Multi-Mount Tray in dash recess. Multi-Mount Tray will sit at rear-most wall of dash recess.

3. Remove backing of adhesive tape and place Multi-Mount tray into dash recess.

4. Install three Self-Tapping Screws through Mutli-Mount Tray into dash recess in vehicle, beginning with front-most Self-Tapping Screw.

460 HORIZON DR. SUITE 400 | SUWANEE, GA 30024 | PHONE: 770-614-6101 | FAX: 770-614-6069 | info@omix-ada.com