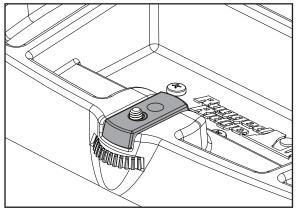

## Components

- Multi-Mount Tray
  Universal Ball Mount
  Cap Piece
  (1)
- 4. Self-Tapping Screw (3)

### Four Configurations for Dash Multi-Mount System:

\*Shown with Rugged Ridge Phone Mount (Part #13551.13)

No Accessory

Camera/Tripod Mount Only

Phone/GPS Mount Only\*

**Phone and Camera Mount\***