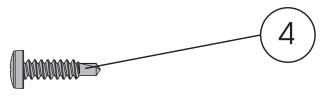

## Components

- Multi-Mount Tray
  Universal Ball Mount
  Cap Piece
  (1)
- 4. Self-Tapping Screw (3)

4. Install three Self-Tapping Screws through Mutli-Mount Tray into dash recess in vehicle, beginning with front-most Self-Tapping Screw.

460 HORIZON DR. SUITE 400 | SUWANEE, GA 30024 | PHONE: 770-614-6101 | FAX: 770-614-6069 | info@omix-ada.com