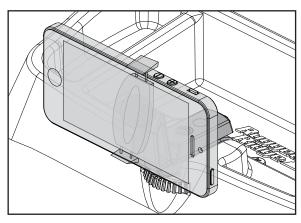

### Four Configurations for Dash Multi-Mount System:

\*Shown with Rugged Ridge Phone Mount (Part #13551.13)

No Accessory

Camera/Tripod Mount Only

Phone/GPS Mount Only\*

**Phone and Camera Mount\***