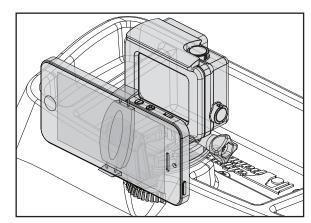

### Four Configurations for Dash Multi-Mount System:

\*Shown with Rugged Ridge Phone Mount (Part #13551.13)

No Accessory

Camera/Tripod Mount Only

Phone/GPS Mount Only\*

**Phone and Camera Mount\***