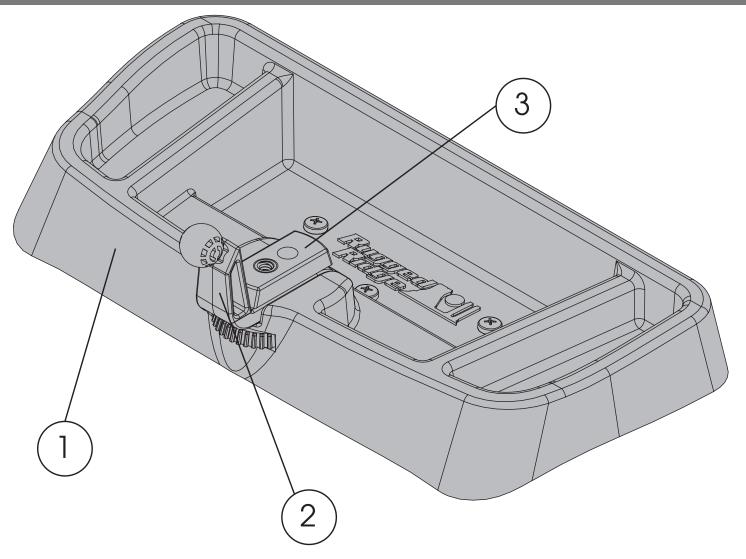

## Components

- Multi-Mount Tray
  Universal Ball Mount
  Cap Piece
  (1)
- 4. Self-Tapping Screw (3)