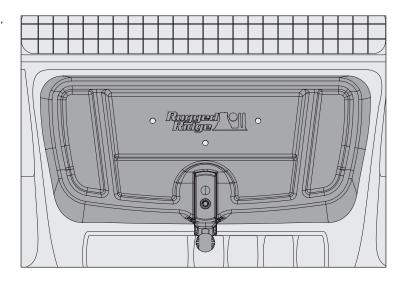

## DASH MULTI-MOUNT SYSTEM, TJ/LJ

- 1. Remove all items and clean vehicle dash recess.
- 2. Test fit Multi-Mount Tray in dash recess. Multi-Mount Tray will sit at rear-most wall of dash recess.

3. Remove backing of adhesive tape and place Multi-Mount tray into dash recess.