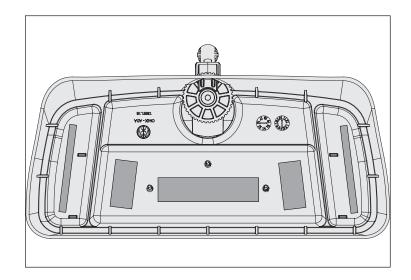

### Four Configurations for Dash Multi-Mount System:

\*Shown with Rugged Ridge Phone Mount (Part #13551.13)

No Accessory

Camera/Tripod Mount Only

Phone/GPS Mount Only\*

**Phone and Camera Mount\***