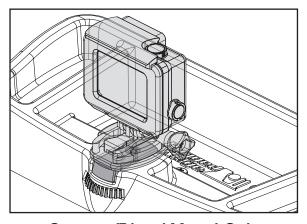

### Four Configurations for Dash Multi-Mount System:

\*Shown with Rugged Ridge Phone Mount (Part #13551.13)

No Accessory

Camera/Tripod Mount Only

Phone/GPS Mount Only\*

**Phone and Camera Mount\***