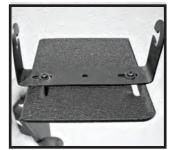

- Step 1: Before mounting CB dash bracket install CB mounting base (not supplied). This bracket should be supplied with CB.
- Step 2: Locate the two side screws securing TJ dash side panel. Remove screws and discard.
- Step 3: Place CB mounting plate to dash. Line up two mounting holes and secure using (2) 1" Phillips head screws.
- Step 4: (Optional CB Mic Mount) If CB mic mount is to be used remove the Phillips head screw located to the right of the steering wheel. Use (2) M4 bolts and nuts to secure CB mic holder to bracket (mic bracket not supplied) This bracket should be supplied with CB. New mic bracket mounting holes may need to be drilled if holes do not line up.
- Step 5: Secure mic mounting plate using supplied 1 3/4" Phillips head screw.
- Step 6: Mount CB to bracket and follow CB installation instructions for proper wiring an operation.
- Step 7: If CB mount makes contact with dash after CB has been mounted use supplied foam pad. Pad should be attached between bracket and dash as shown.