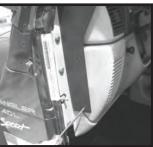

- Step 1: Before mounting CB dash bracket install CB mounting base (not supplied). This bracket should be supplied with CB.
- Step 2: Locate the two side screws securing TJ dash side panel. Remove screws and discard.
- Step 3: Place CB mounting plate to dash. Line up two mounting holes and secure using (2) 1" Phillips head screws.
- Step 4: (Optional CB Mic Mount) If CB mic mount is to be used remove the Phillips head screw located to the right of the steering wheel. Use (2) M4 bolts and nuts to secure CB mic holder to bracket (mic bracket not supplied) This bracket should be supplied with CB. New mic bracket mounting holes may need to be drilled if holes do not line up.
- Step 5: Secure mic mounting plate using supplied 1 3/4" Phillips head screw.
- Step 6: Mount CB to bracket and follow CB installation instructions for proper wiring an operation.
- Step 7: If CB mount makes contact with dash after CB has been mounted use supplied foam pad. Pad should be attached between bracket and dash as shown.