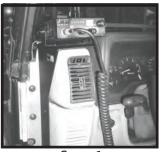

- Step 1: Before mounting CB dash bracket install CB mounting base (not supplied). This bracket should be supplied with CB.
- Step 2: Locate the two side screws securing TJ dash side panel. Remove screws and discard.
- Step 3: Place CB mounting plate to dash. Line up two mounting holes and secure using (2) 1" Phillips head screws.
- Step 4: (Optional CB Mic Mount) If CB mic mount is to be used remove the Phillips head screw located to the right of the steering wheel. Use (2) M4 bolts and nuts to secure CB mic holder to bracket (mic bracket not supplied) This bracket should be supplied with CB. New mic bracket mounting holes may need to be drilled if holes do not line up.
- Step 5: Secure mic mounting plate using supplied 1 3/4" Phillips head screw.
- Step 6: Mount CB to bracket and follow CB installation instructions for proper wiring an operation.
- Step 7: If CB mount makes contact with dash after CB has been mounted use supplied foam pad. Pad should be attached between bracket and dash as shown.

Step 1

Step 2

Step 3

Step 4 & 5

Step 6

Step 7

460 HORIZON DR. SUITE 400 | SUWANEE, GA 30024 | PHONE: 770-614-6101 | FAX: 770-614-6069 | info@omix-ada.com