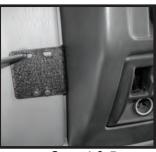

- Step 1: Before mounting CB dash bracket install CB mounting base (not supplied). This bracket should be supplied with CB.
- Step 2: Locate the two side screws securing TJ dash side panel. Remove screws and discard.
- Step 3: Place CB mounting plate to dash. Line up two mounting holes and secure using (2) 1" Phillips head screws.
- Step 4: (Optional CB Mic Mount) If CB mic mount is to be used remove the Phillips head screw located to the right of the steering wheel. Use (2) M4 bolts and nuts to secure CB mic holder to bracket (mic bracket not supplied) This bracket should be supplied with CB. New mic bracket mounting holes may need to be drilled if holes do not line up.
- Step 5: Secure mic mounting plate using supplied 1 3/4" Phillips head screw.
- Step 6: Mount CB to bracket and follow CB installation instructions for proper wiring an operation.
- Step 7: If CB mount makes contact with dash after CB has been mounted use supplied foam pad. Pad should be attached between bracket and dash as shown.

Step 1

Step 2

Step 3

Step 4 & 5

Step 6

Step 7

460 HORIZON DR. SUITE 400 | SUWANEE, GA 30024 | PHONE: 770-614-6101 | FAX: 770-614-6069 | info@omix-ada.com