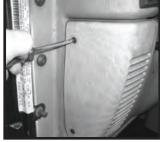

- Step 1: Before mounting CB dash bracket install CB mounting base (not supplied). This bracket should be supplied with CB.
- Step 2: Locate the two side screws securing TJ dash side panel. Remove screws and discard.
- Step 3: Place CB mounting plate to dash. Line up two mounting holes and secure using (2) 1" Phillips head screws.
- Step 4: (Optional CB Mic Mount) If CB mic mount is to be used remove the Phillips head screw located to the right of the steering wheel. Use (2) M4 bolts and nuts to secure CB mic holder to bracket (mic bracket not supplied) This bracket should be supplied with CB. New mic bracket mounting holes may need to be drilled if holes do not line up.
- Step 5: Secure mic mounting plate using supplied 1 3/4" Phillips head screw.
- Step 6: Mount CB to bracket and follow CB installation instructions for proper wiring an operation.
- Step 7: If CB mount makes contact with dash after CB has been mounted use supplied foam pad. Pad should be attached between bracket and dash as shown.