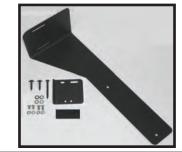

## Contents:

| oomento.                                                                                                                                                                                                                                                                                                          |
|-------------------------------------------------------------------------------------------------------------------------------------------------------------------------------------------------------------------------------------------------------------------------------------------------------------------|
| <ol> <li>(1) CB Mounting Bracket</li> <li>(1) Mic Mounting bracket</li> <li>(1) Foam Pad</li> <li>(2) M4 Hex Bolt (long)</li> <li>(4) M4 Flat Washers</li> <li>(4) M4 Nuts</li> <li>(2) M4 Hex Bolts (short)</li> <li>(1) 1 3/4" Phillips Head Screw (Long)</li> <li>(2) 1"Phillips Head Screw (Short)</li> </ol> |
| (1) Mic Mounting bracket                                                                                                                                                                                                                                                                                          |
| (1) Foam Pad                                                                                                                                                                                                                                                                                                      |
| (2) M4 Hex Bolt (long)                                                                                                                                                                                                                                                                                            |
| (4) M4 Flat Washers                                                                                                                                                                                                                                                                                               |
| (4) M4 Nuts                                                                                                                                                                                                                                                                                                       |
| (2) M4 Hex Bolts (short)                                                                                                                                                                                                                                                                                          |
| (1) 1 3/4" Phillips Head Screw (Long)                                                                                                                                                                                                                                                                             |
| (2) 1"Phillips Head Screw (Short)                                                                                                                                                                                                                                                                                 |
|                                                                                                                                                                                                                                                                                                                   |