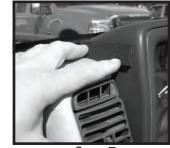

- Step 1: Before mounting CB dash bracket install CB mounting base (not supplied). This bracket should be supplied with CB.
- Step 2: Locate the two side screws securing TJ dash side panel. Remove screws and discard.
- Step 3: Place CB mounting plate to dash. Line up two mounting holes and secure using (2) 1" Phillips head screws.
- Step 4: (Optional CB Mic Mount) If CB mic mount is to be used remove the Phillips head screw located to the right of the steering wheel. Use (2) M4 bolts and nuts to secure CB mic holder to bracket (mic bracket not supplied) This bracket should be supplied with CB. New mic bracket mounting holes may need to be drilled if holes do not line up.
- Step 5: Secure mic mounting plate using supplied 1 3/4" Phillips head screw.
- Step 6: Mount CB to bracket and follow CB installation instructions for proper wiring an operation.
- Step 7: If CB mount makes contact with dash after CB has been mounted use supplied foam pad. Pad should be attached between bracket and dash as shown.

Step 1

Step 2

Step 3

Step 4 & 5

Step 6

Step 7

460 HORIZON DR. SUITE 400 | SUWANEE, GA 30024 | PHONE: 770-614-6101 | FAX: 770-614-6069 | info@omix-ada.com