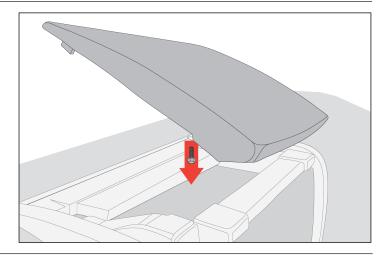

## Components:

- 1. Multi Mount Base (1)
- 2. Universal Ball Mount
- 3. Cap Piece

Required Tools:

1. Phillips head screwdriver

1. Remove factory dash cover above center console.

2. Unscrew remote compass module from factory dash.

3. Use screws to reattach remote compass module to Multi-Mount Dash Storage.

4. Install Multi-Mount Dash Storage by snapping front lip into dash, then pressing back tabs into place.

OMIX-ADA® TECHNICAL SUPPORT PHONE: M-F 8am - 5pm EST 1-800-449-6649 | EMAIL: techsupport@omix-ada.com