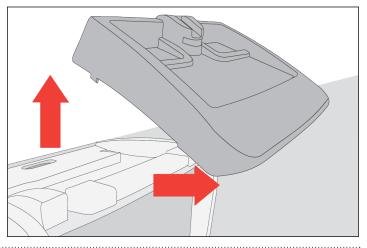

## Components:

- 1. Multi Mount Base (1)
- 2. Universal Ball Mount
- 3. Cap Piece

Required Tools:

1. Phillips head screwdriver

1. Remove factory dash cover above center console.

2. Unscrew remote compass module from factory dash.

3. Use screws to reattach remote compass module to Multi-Mount Dash Storage.

4. Install Multi-Mount Dash Storage by snapping front lip into dash, then pressing back tabs into place.

OMIX-ADA® TECHNICAL SUPPORT PHONE: M-F 8am - 5pm EST 1-800-449-6649 | EMAIL: techsupport@omix-ada.com