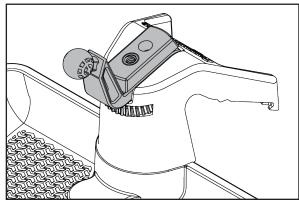

## Dash Multi-Mount System w/ Storage Tray, JK

Four Modes for Multi Mount Dash Storage:

## 

**No Accessory** 

**Tripod Screw Only** 

**Universal Ball Only** 

Unviersal Ball and Tripod Screw