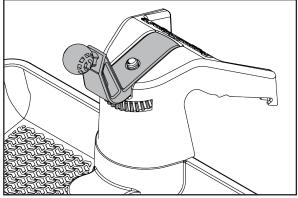

## Dash Multi-Mount System w/ Storage Tray, JK

Four Modes for Multi Mount Dash Storage:

## 

**No Accessory** 

**Tripod Screw Only** 

**Universal Ball Only** 

Unviersal Ball and Tripod Screw