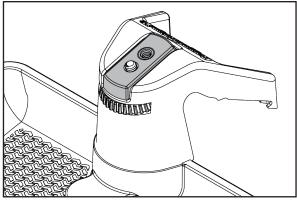

## Components:

- 1. Multi Mount Base (1)
- 2. Universal Ball Mount
- 3. Cap Piece

Required Tools:

1. Phillips head screwdriver

1. Remove factory dash cover above center console.

2. Unscrew remote compass module from factory dash.

3. Use screws to reattach remote compass module to Multi-Mount Dash Storage.

4. Install Multi-Mount Dash Storage by snapping front lip into dash, then pressing back tabs into place.

OMIX-ADA® TECHNICAL SUPPORT PHONE: M-F 8am - 5pm EST 1-800-449-6649 | EMAIL: techsupport@omix-ada.com