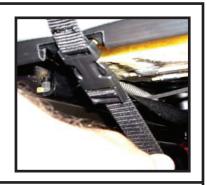

- Step 9. Attach two side hooks to the underside of the seat. The hooks can be attached to and secure point under the seat.
- Step 10. Slide front and rear lower straps under seat. Make sure that the front straps are inserted through the front seat adjuster arm to insure proper operation of seat slider. Connect front clip to rear clip and adjust.