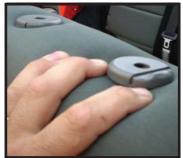

## PLEASE READ ALL INSTRUCTIONS CAREFULLY BEFORE YOU BEGIN.

- Step 1. Slide, and tilt back of seat forward.
- Step 2. Remove head rest.

- Step 3. Place upper cover over top of seat. Pull all the way down as shown.
- Step 4. The neoprene cover has two holes located on top. Push the fabric down and under plastic head rest lock tabs mounted into top of seat.