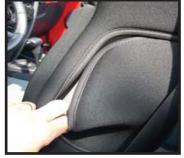

- Step 9. Attach two side hooks to the underside of the seat. The hooks can be attached to and secure point under the seat.
- Step 10. Slide front and rear lower straps under seat. Make sure that the front straps are inserted through the front seat adjuster arm to insure proper operation of seat slider. Connect front clip to rear clip and adjust.