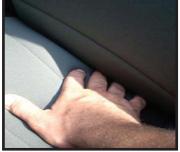

- Step 5. Fish front flap through gap between the upper and lower seat sections. This is a tight fit. Folding seat forward may help.
- Step 6. Pull rear flap tight and attach to the front flap using attached Velcro. Adjust cover for proper fit.