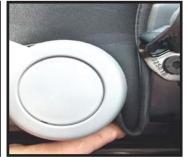

- Step 7. Side ABS air bag cover should slipped under cover as shown. Install head rest cover and attach velcro to secure.
- Step 8. Place driver's side lower cover onto seat.

  Fish rear buckles through gap between the upper and lower seat. This is a tight fit. Folding the seat forward