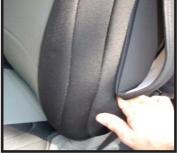

- Step 5. Fish front flap through gap between the upper and lower seat sections. This is a tight fit. Folding seat forward may help.
- Step 6. Pull rear flap tight and attach to the front flap using attached Velcro. Adjust cover for proper fit.