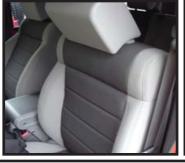

- Step 5. Fish front flap through gap between the upper and lower seat sections. This is a tight fit. Folding seat forward may help.
- Step 6. Pull rear flap tight and attach to the front flap using attached Velcro. Adjust cover for proper fit.

- Step 7. Side ABS air bag cover should slipped under cover as shown. Install head rest cover and attach velcro to secure.
- Step 8. Place driver's side lower cover onto seat.

  Fish rear buckles through gap between the upper and lower seat. This is a tight fit. Folding the seat forward