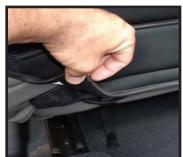

- Step 7. Side ABS air bag cover should slipped under cover as shown. Install head rest cover and attach velcro to secure.
- Step 8. Place driver's side lower cover onto seat.

  Fish rear buckles through gap between the upper and lower seat. This is a tight fit. Folding the seat forward