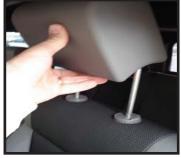

## PLEASE READ ALL INSTRUCTIONS CAREFULLY BEFORE YOU BEGIN.

- Step 1. Slide, and tilt back of seat forward.
- Step 2. Remove head rest.

- Step 3. Place upper cover over top of seat. Pull all the way down as shown.
- Step 4. The neoprene cover has two holes located on top. Push the fabric down and under plastic head rest lock tabs mounted into top of seat.

  DO NOT OVER TIGHTEN!!!

Step 11. Install the headrest cover.

Note: 2011 and newer headrest covers are longer on the back side and have a Velcro strap on the bottom to secure.

Step 12. Repeat step 1-11 for other side.