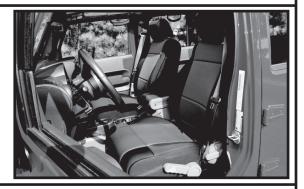

13214.01 13215.01 13214.09 13215.09 13214.53 13215.53

13215.04

2007-Current Jeep® Wrangler JK-Neoprene Front Seat Covers 2-door and 4-door (front seats only)

## Parts included:

- (1) Front driver's side seat cover with head rest
- (1) Front passenger's side seat cover with head rest