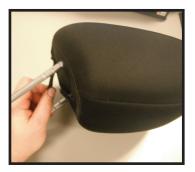

  DO NOT OVER TIGHTEN!!!

Step 11. Install the headrest cover.

Note: 2011 and newer headrest covers are longer on the back side and have a Velcro strap on the bottom to secure.

Step 12. Repeat step 1-11 for other side.