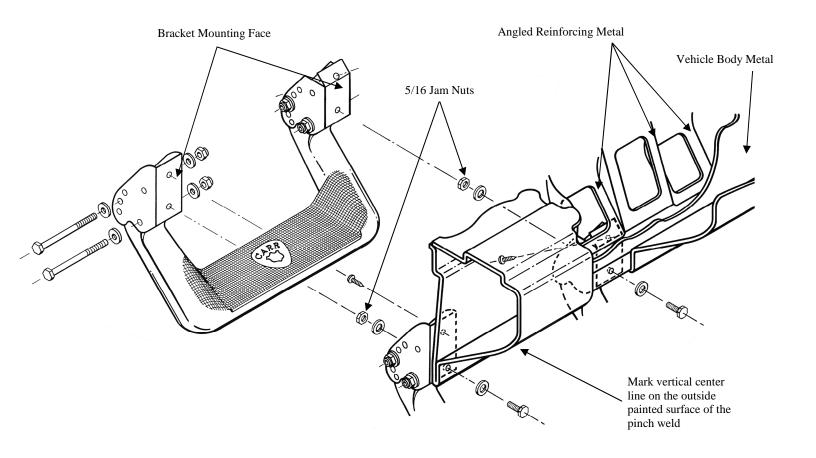

#### WARNINGS!

- Do not over tighten the nuts and bolts or damage to the castings and or stripping of the threads could result.
- FOR SAFE AND PROPER USAGE OF THIS PRODUCT, THE MOUNTING INSTRUCTIONS MUST BE FOLLOWED CAREFULLY AND COMPLETELY. The manufacturer and distributor of this product are in no way responsible for the consumer's failure to adhere to the warnings and directions of these instructions in the event of damage to the consumer's vehicle, other properties and or personal injury.
- 1. These steps mount to an extremely strong part of your vehicle, the back side of its rocker panels. For the proper position of the step, the front edge of the seat while in normal driving position should be in line with the center of the step. For personal preference or to avoid any obstruction that may be on the backside of the rocker panel, the step can be moved towards the front or the rear of the vehicle.
- 2. Assemble the steel mounting brackets to the step as shown in the diagram, but only hand tighten. NOTE: Use the bracket with the double bends where the angled reinforcing metal is located on the vehicle.
- 3. When positioning the assembled step against the back side of the rocker panel, be sure to avoid all bumps and screws to ensure that the step is against a flat surface. Take a pencil and mark a vertical line that lines up with the front edge of the seat, on the outside painted surface of the pinch weld. (See diagram). Disassemble the brackets from the step.
- 4. Measure 8 7/8" on each side of the marked vertical line and mark two more lines on that same surface. The dimension between the two outside marked lines should be  $17 \ 3/4$ ".
- 5. Measure 3/8" from the edge of the pinch weld where you marked the other vertical lines and mark two horizontal lines, creating a cross hair. NOTE: DOUBLE CHECK DIMENSIONS BEFORE DRILLING! (Warning: when drilling holes leave at least 1/8" of metal between the hole and the edge of the pinch weld).
- 6. Take a center punch and punch the center where the two sets of lines cross.
- 7. Take a 1/8" drill bit and drill out the centered punched holes.
- 8. Enlarge the 1/8" hole with a 5/16" drill bit.
- 9. After drilling, make sure that all the burrs are removed.
- 10. Place the steel mounting brackets on the vehicle where the two holes are drilled.
- 11. Use the 5/16" x 5/8" hex bolts with the 5/16" hex nuts and 5/16" washers to securely tighten the brackets on the vehicle.
- 12. Using the top  $\frac{1}{4}$ " hole at the top of each bracket, take a  $\frac{1}{8}$ " drill bit and drill holes into the body metal. Take the 5/8" sheet metal screws provided and securely tighten. (Drilling at an angle may be necessary due to interference or for proper alignment). Place the step back into the brackets and securely tighten.
- 13. We advise putting silicone sealer around the areas where the aluminum mounting brackets contact the body metal.
- 14. After one month of use, go back and give all hardware a final tightening.