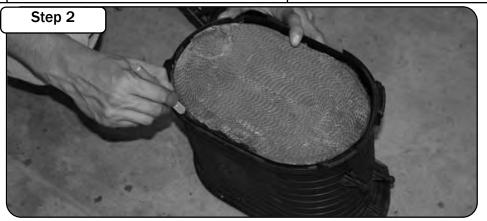

Remove the intake system which includes the air filter. Separate the air filter from the intake system.

Carefully slide the air filter into the canister as shown above. Pay close attention to the alignment of the mounting slots relative to the filter housing.