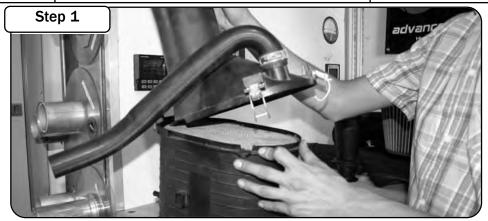

Remove the intake system which includes the air filter. Separate the air filter from the intake system.

Carefully slide the air filter into the canister as shown above. Pay close attention to the alignment of the mounting slots relative to the filter housing.