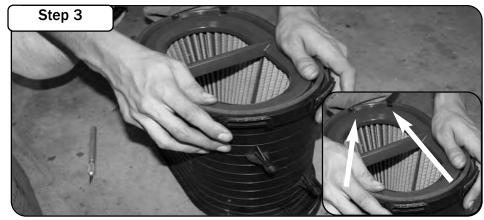

With a knife or sharp blade carefully cut along the edge of the OE air filter from the side opposite seal. Discard the air filter internals.

Re-assemble the air filter assembly. Verify engagement grooves are positioned as shown to ensure correct installation. Reinstall assembly back into engine.