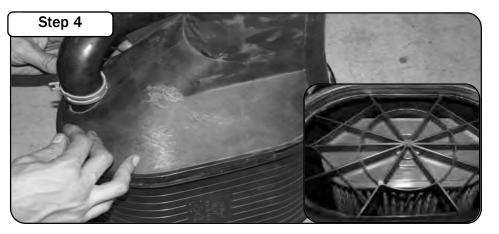

With a knife or sharp blade carefully cut along the edge of the OE air filter from the side opposite seal. Discard the air filter internals.

Re-assemble the air filter assembly. Verify engagement grooves are positioned as shown to ensure correct installation. Reinstall assembly back into engine.