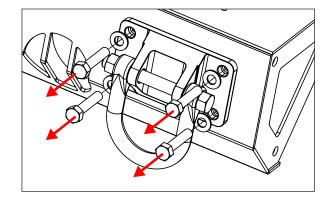

## Contents:

- Welded D-Ring Brackets (2)
- M12 Bolts (8)
- M12 Flat Washers (16)
- M12 Lock Nuts (8)

For use with **Rugged Ridge™** XHD Aluminum, All Terrain, and XHD bumper systems.

 Remove M12 hardware securing existing D-Ring attachment