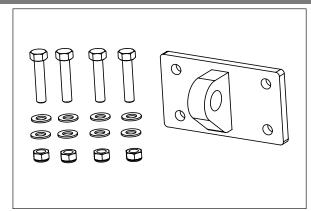

## Contents:

- Welded D-Ring Brackets (2)
- M12 Bolts (8)
- M12 Flat Washers (16)
- M12 Lock Nuts (8)

For use with **Rugged Ridge™** XHD Aluminum, All Terrain, and XHD bumper systems.

 Remove M12 hardware securing existing D-Ring attachment