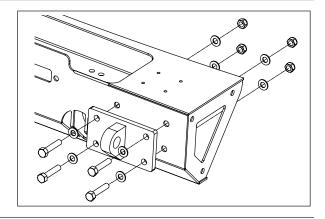

2. Align new Welded D-Ring Bracket and fasten to bumper as shown using supplied M12 hardware.

NOTE: For custom applications, drill four 1/2 inch holes using Welded D-Ring Bracket as template.

OMIX-ADA® TECHNICAL SUPPORT