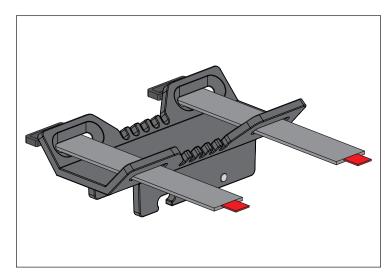

## Elite Fire Extinguisher Holder

1. Feed Velcro Straps through slots in Fire Extinguisher Holder.

2. Place fire extinguisher in Holder and securely fasten Velcro Straps. Do not cover fire extinguisher instructions with Hose Clamps.