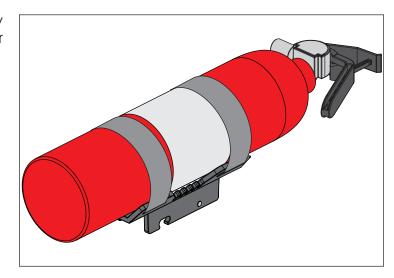

## Elite Fire Extinguisher Holder

1. Feed Velcro Straps through slots in Fire Extinguisher Holder.

2. Place fire extinguisher in Holder and securely fasten Velcro Straps. Do not cover fire extinguisher instructions with Hose Clamps.