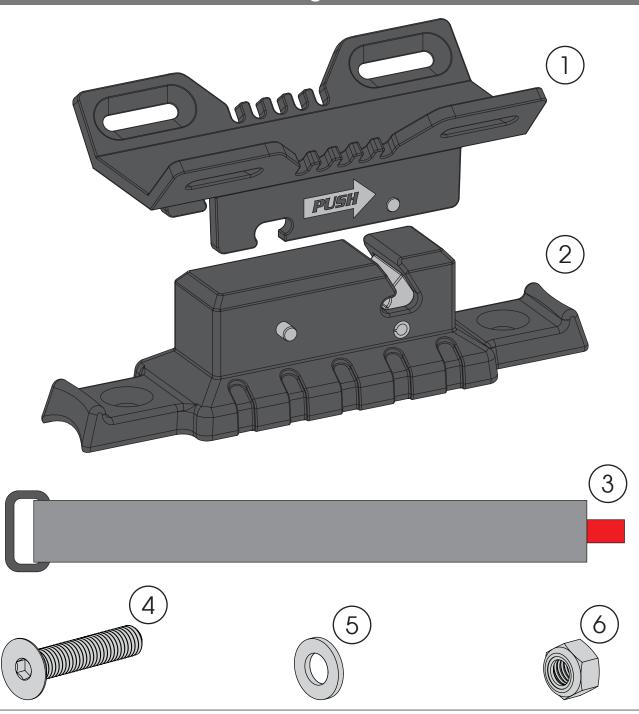

### Components

- 1. Fire Extinguisher Holder
- 2. Base Mount
- 3. Velcro Strap

- (1) 4. M8 Flat Head Screw
- (1) 5. M8 Flat Washer
- (4) 6. M8 Lock Nut

(2)