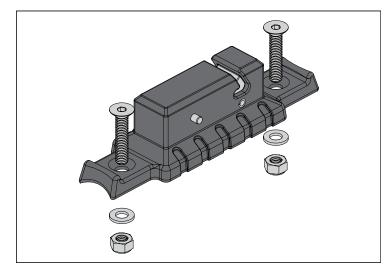

3. **FLAT MOUNT INSTALL:** Drill two 3/8" diameter holes 5.5" apart along straight line path. Using supplied hardware, install Base Mount to flat surface.

To reduce risk of injury in event of accident, **DO NOT** mount in area around head, torso, or in manner which compromises airbags or interior padding.