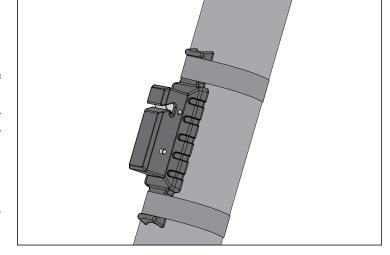

## Elite Fire Extinguisher Holder

4. **SPORT BAR MOUNT INSTALL:** Place Base Mount on sport bar, wrap Velcro Straps around Base Mount, and securely fasten.

To reduce risk of injury in event of accident, **DO NOT** mount in area around head, torso, or in manner which compromises airbags or interior padding.

NOTICE

Install Base Mount so latch is at top (For vertical or inclined mount).

5. To attach Fire Extinguisher Holder to Base Mount, place guide pin (Holder) in groove (Mount) and press in until locked in place.