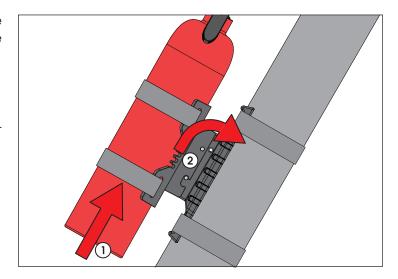

6. To remover Fire Extinguisher Holder from Base Mount, push Holder up from bottom and rotate bottom of fire extinguisher away from Mount.

Ilf Holder is difficult to remove, lubricate groove area and guide pin.