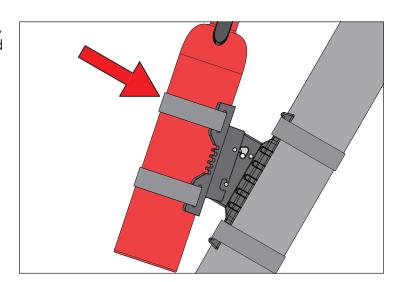

NOTICE

Install Base Mount so latch is at top (For vertical or inclined mount).

5. To attach Fire Extinguisher Holder to Base Mount, place guide pin (Holder) in groove (Mount) and press in until locked in place.