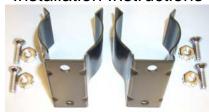

**Step 4:** Attach the flashlight brackets using the included phillips head screws and nuts.

**Step 5:** Place your flashlight into the brackets. Installation of your new 1 ½" flash light bracket kit is now complete.