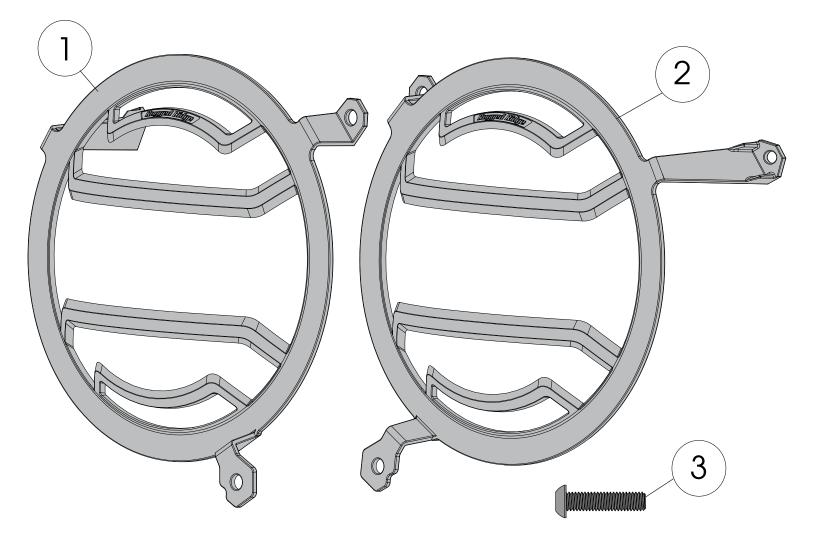

## Components

- 1. Left Elite Headlight Guard
- 2. Right Elite Headlight Guard

- 3. M6 Button Head Bolt (1)
- (1)

(6)