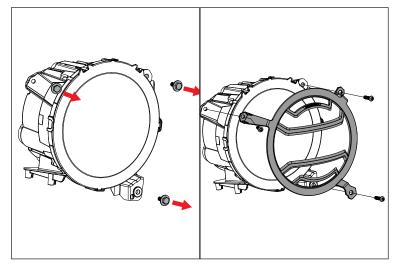

It may be necessary to remove winch or other bumper mounted accessories prior to removing factory grille.

3. Remove factory headlight bolts. Then use supplied M6 Button Head Bolts to attach Elite Headlight Gaurd. Next, reinstall grille, see steps 1 and 2.