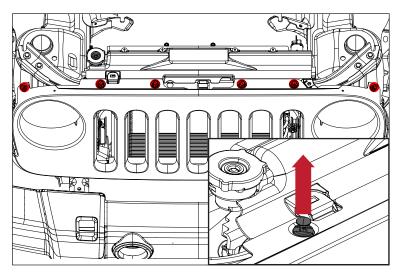

## Elite Headlight Guard Kit

1. Raise hood and remove (6) plastic fasteners on top of grille. First pull up on center pin, then pull up on entire plastic retainer assembly.

2. Pull bottom of grille away from vehicle to disengage metal clips on bottom rear of grille. Remove factory grille from vehicle.