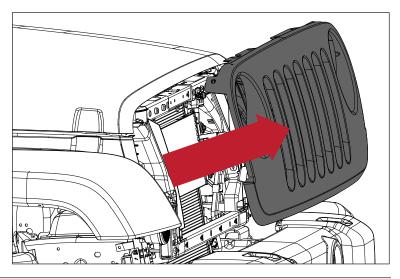

## Elite Headlight Guard Kit

1. Raise hood and remove (6) plastic fasteners on top of grille. First pull up on center pin, then pull up on entire plastic retainer assembly.

2. Pull bottom of grille away from vehicle to disengage metal clips on bottom rear of grille. Remove factory grille from vehicle.

It may be necessary to remove winch or other bumper mounted accessories prior to removing factory grille.

3. Remove factory headlight bolts. Then use supplied M6 Button Head Bolts to attach Elite Headlight Gaurd. Next, reinstall grille, see steps 1 and 2.