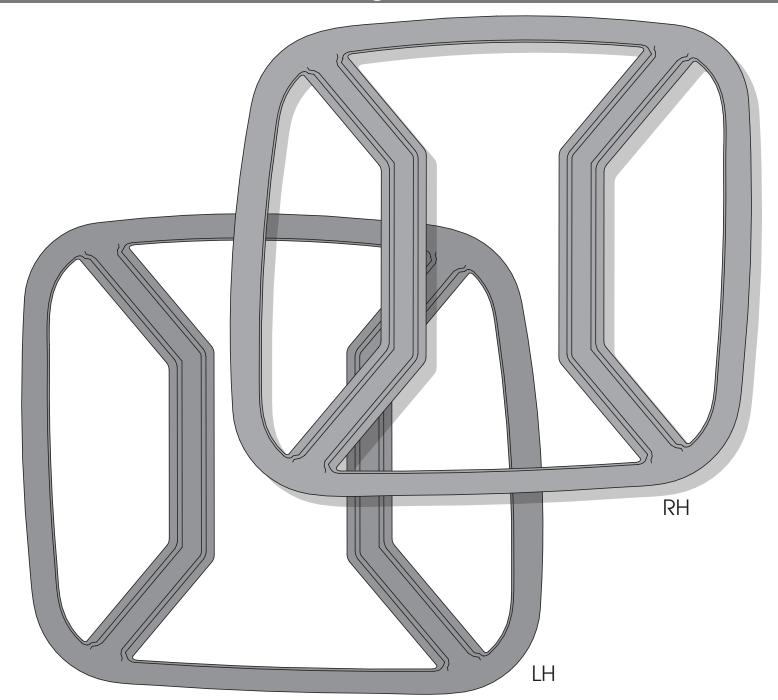

## Euro Tail Light Guard Kit

- 1. Identify Left-Side Guard and Right-Side Guard using pages 3 and 4 as a guide.
- 2. Clean taillight. Allow to dry completely.
- **NOTICE** Before attaching guard using adhesive promotor, open and close tailgate with guard in place to ensure proper clearancing of guard.
- 3. Apply adhesive promotor to outer edge of taillight housing.
- 4. Peel back tape on back of guard and attach guard to taillight.