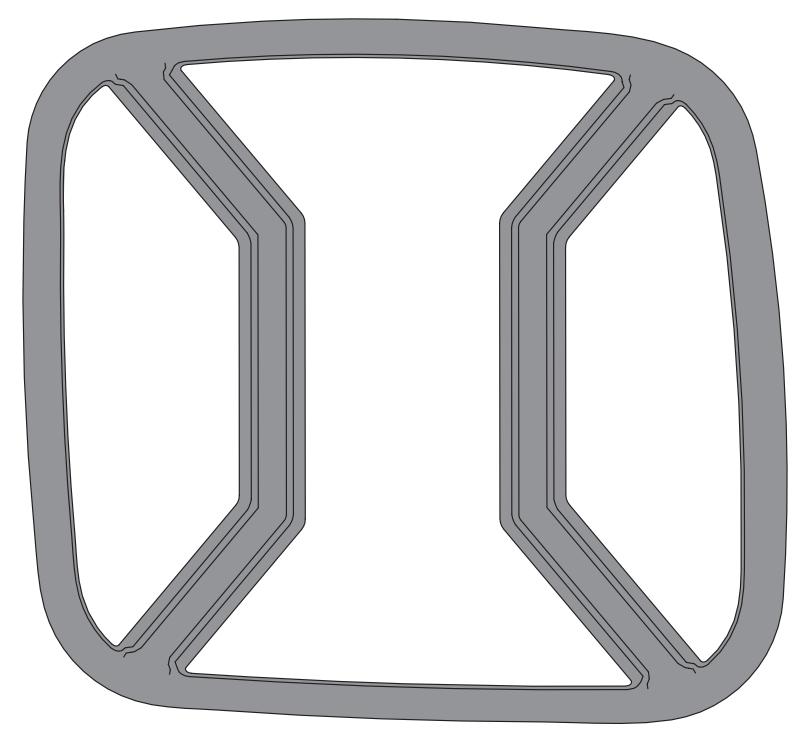

Part #11226.30

# Euro Tail Light Guard Kit



### **OMIX-ADA® TECHNICAL SUPPORT**

PHONE: M-F 8am - 5pm EST 1-800-449-6649 | EMAIL: techsupport@omix-ada.com

FOR WARRANTY INFORMATION VISIT: www.Omix-Ada.com







## Euro Tail Light Guard Kit



- 1. Identify Left-Side Guard and Right-Side Guard using pages 3 and 4 as a guide.
- 2. Clean taillight. Allow to dry completely.
- **NOTICE** Before attaching guard using adhesive promotor, open and close tailgate with guard in place to ensure proper clearancing of guard.
- 3. Apply adhesive promotor to outer edge of taillight housing.
- 4. Peel back tape on back of guard and attach guard to taillight.







# Euro Tail Light Guard Kit

Left-Side Guard









# Euro Tail Light Guard Kit

Right-Side Guard