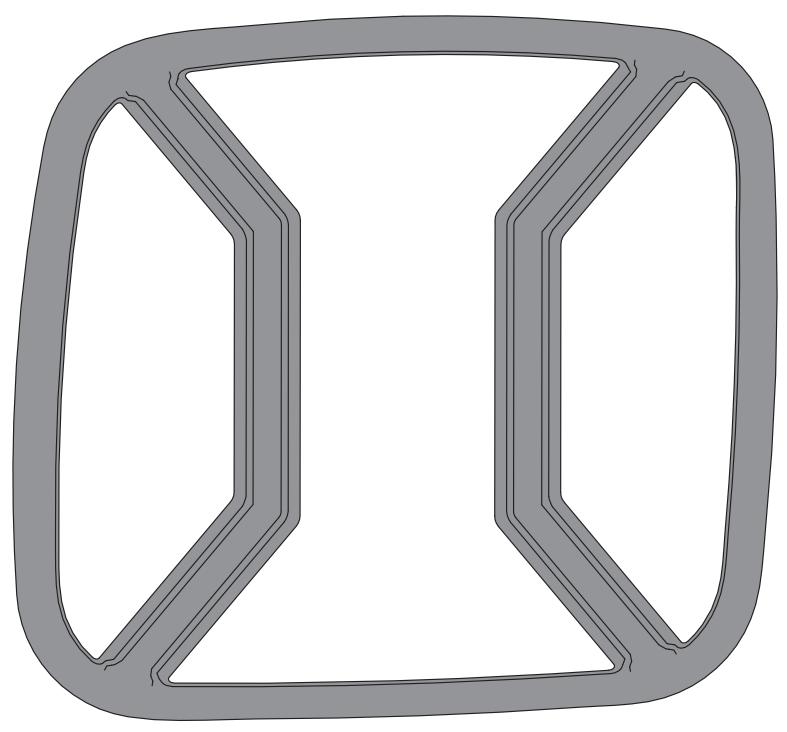

Part #11226.30

# Euro Tail Light Guard Kit



### **OMIX-ADA® TECHNICAL SUPPORT**

PHONE: M-F 8am - 5pm EST 1-800-449-6649 | EMAIL: techsupport@omix-ada.com

FOR WARRANTY INFORMATION VISIT: www.Omix-Ada.com







## Euro Tail Light Guard Kit



- 1. Identify Left-Side Guard and Right-Side Guard using pages 3 and 4 as a guide.
- 2. Clean taillight. Allow to dry completely.
- **NOTICE** Before attaching guard using adhesive promotor, open and close tailgate with guard in place to ensure proper clearancing of guard.
- 3. Apply adhesive promotor to outer edge of taillight housing.
- 4. Peel back tape on back of guard and attach guard to taillight.







# Euro Tail Light Guard Kit

Left-Side Guard









# Euro Tail Light Guard Kit

Right-Side Guard