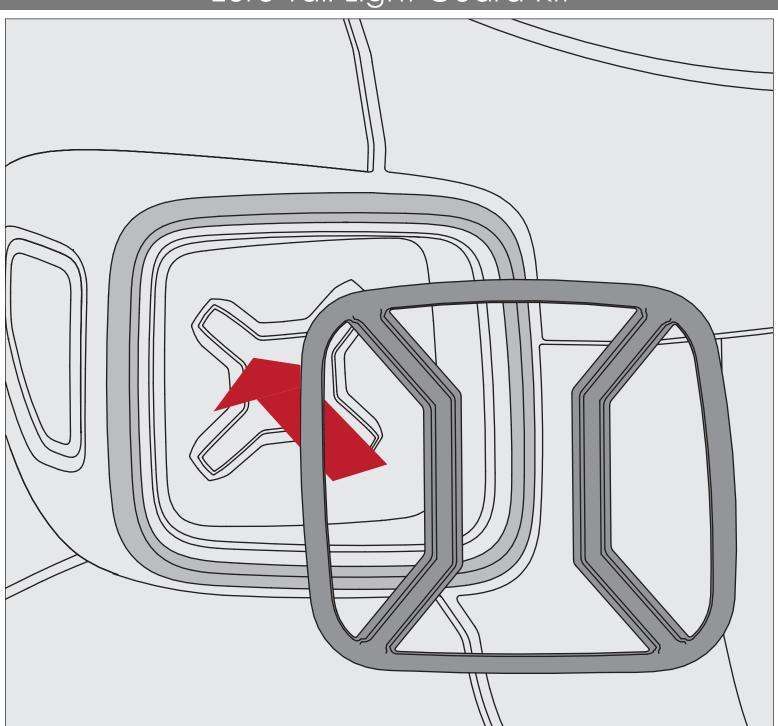

## Euro Tail Light Guard Kit

- 1. Identify Left-Side Guard and Right-Side Guard using pages 3 and 4 as a guide.
- 2. Clean taillight. Allow to dry completely.
- **NOTICE** Before attaching guard using adhesive promotor, open and close tailgate with guard in place to ensure proper clearancing of guard.
- 3. Apply adhesive promotor to outer edge of taillight housing.
- 4. Peel back tape on back of guard and attach guard to taillight.