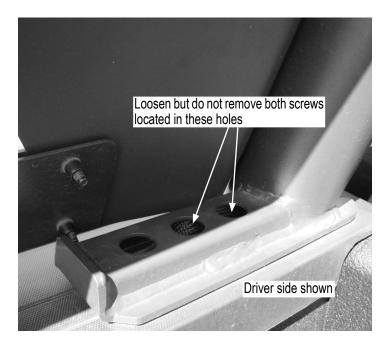

# LO PRO SPORT BAR INSTRUCTIONS

STEP 1: Using a #4 Allen Wrench, Remove the 2 bolts indicated below on both Driver and Passenger sides removing the bracket.

STEP 2: Using T30 Torx wrench loosen both screws located in the two holes located below.

STEP 2 CONTINUED: Using T30 Torx wrench loosen both screws located below.