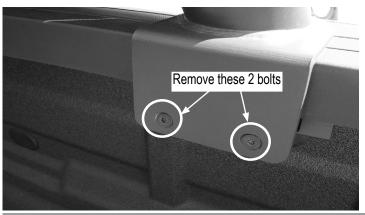

# LO PRO SPORT BAR INSTRUCTIONS

STEP 1: Using a #4 Allen Wrench, Remove the 2 bolts indicated below on both Driver and Passenger sides removing the bracket.

STEP 2: Using T30 Torx wrench loosen both screws located in the two holes located below.