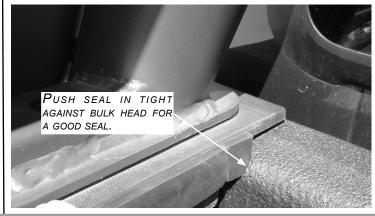

### LO PRO SPORT BAR INSTRUCTIONS

STEP 7: Install the bulkhead seal from bed rail cap to bed rail as shown below.

**STEP 7 CONTINUED:** How the bulkhead seal should look after it is applied.

STEP 8: Install clamps in the positions shown below. Install rubber shims before installing and tightening the clamps. Refer to step 9 on how to do so.