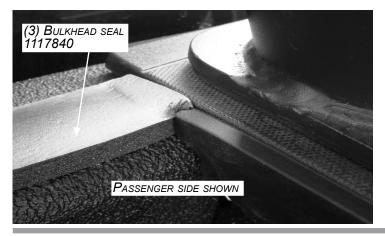

### LO PRO SPORT BAR INSTRUCTIONS

STEP 7: Install the bulkhead seal from bed rail cap to bed rail as shown below.

**STEP 7 CONTINUED:** How the bulkhead seal should look after it is applied.

STEP 8: Install clamps in the positions shown below. Install rubber shims before installing and tightening the clamps. Refer to step 9 on how to do so.