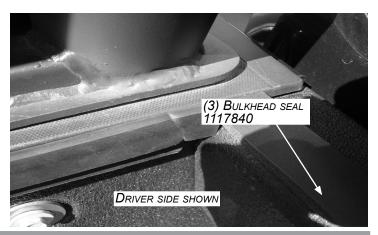

### LO PRO SPORT BAR INSTRUCTIONS

STEP 7: Install the bulkhead seal from bed rail cap to bed rail as shown below.

**STEP 7 CONTINUED:** How the bulkhead seal should look after it is applied.

STEP 8: Install clamps in the positions shown below. Install rubber shims before installing and tightening the clamps. Refer to step 9 on how to do so.