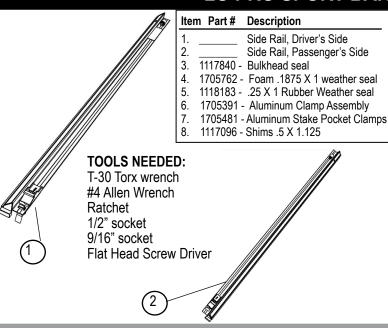

# LO PRO SPORT BAR INSTRUCTIONS

STEP 1: Using a #4 Allen Wrench, Remove the 2 bolts indicated below on both Driver and Passenger sides removing the bracket.

STEP 2: Using T30 Torx wrench loosen both screws located in the two holes located below.

STEP 2 CONTINUED: Using T30 Torx wrench loosen both screws located below.

# LO PRO SPORT BAR INSTRUCTIONS

STEP 3: Apply the seal as shown in the picture with the sticky side facing towards you. Make sure to center the seal left and right on the bracket when applying.

**STEP 3 INSTALLED:** This shows what it will look like once you have the sport bar seal installed.