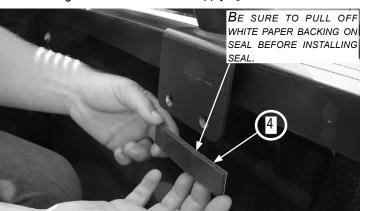

# LO PRO SPORT BAR INSTRUCTIONS

STEP 3: Apply the seal as shown in the picture with the sticky side facing towards you. Make sure to center the seal left and right on the bracket when applying.

**STEP 3 INSTALLED:** This shows what it will look like once you have the sport bar seal installed.