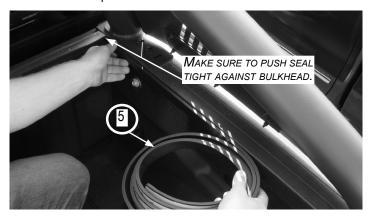

### LO PRO SPORT BAR INSTRUCTIONS

STEP 7: Install the bulkhead seal from bed rail cap to bed rail as shown below.

**STEP 7 CONTINUED:** How the bulkhead seal should look after it is applied.

STEP 8: Install clamps in the positions shown below. Install rubber shims before installing and tightening the clamps. Refer to step 9 on how to do so.