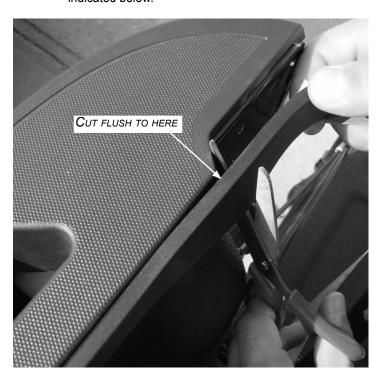

**STEP 6:** Cut the side seal spacer at the rear of the truck bed as indicated below.