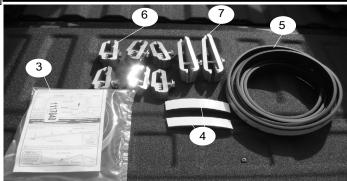

### LO PRO SPORT BAR INSTRUCTIONS

STEP 7: Install the bulkhead seal from bed rail cap to bed rail as shown below.

**STEP 7 CONTINUED:** How the bulkhead seal should look after it is applied.

STEP 8: Install clamps in the positions shown below. Install rubber shims before installing and tightening the clamps. Refer to step 9 on how to do so.

STEP 9: Install a shim for each clamp underneath the bed cap in the location that clamp will be mounted.

**STEP 10:** Install aluminum clamp 1705391 on both sides of the sport bar bracket.