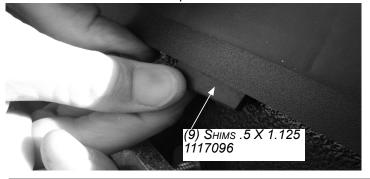

STEP 9: Install a shim for each clamp underneath the bed cap in the location that clamp will be mounted.

**STEP 10:** Install aluminum clamp 1705391 on both sides of the sport bar bracket.