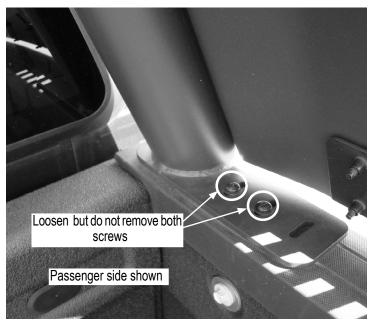

# LO PRO SPORT BAR INSTRUCTIONS





STEP 1: Using a #4 Allen Wrench, Remove the 2 bolts indicated below on both Driver and Passenger sides removing the bracket.





STEP 2: Using T30 Torx wrench loosen both screws located in the two holes located below.



STEP 2 CONTINUED: Using T30 Torx wrench loosen both screws located below.





# LO PRO SPORT BAR INSTRUCTIONS

STEP 3: Apply the seal as shown in the picture with the sticky side facing towards you. Make sure to center the seal left and right on the bracket when applying.



**STEP 3 INSTALLED:** This shows what it will look like once you have the sport bar seal installed.



**STEP 4:** Apply side seal spacer along bed rail flush with the top of the bed cap.



**STEP 4 CONTINUED:** What the side spacer seal should look like when applied up by the bulkhead.



STEP 5: The side seal spacer needs to be cut on both sides of the sport bar bracket as indicated below. The seal is installed correctly when no gap is between the end of the seals.



**STEP 6:** Cut the side seal spacer at the rear of the truck bed as indicated below.



### LO PRO SPORT BAR INSTRUCTIONS