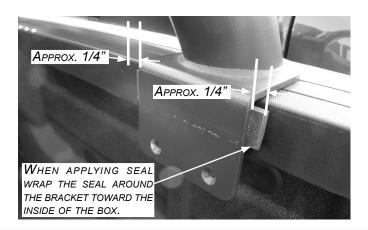

**STEP 4:** Apply side seal spacer along bed rail flush with the top of the bed cap.

**STEP 4 CONTINUED:** What the side spacer seal should look like when applied up by the bulkhead.

STEP 5: The side seal spacer needs to be cut on both sides of the sport bar bracket as indicated below. The seal is installed correctly when no gap is between the end of the seals.