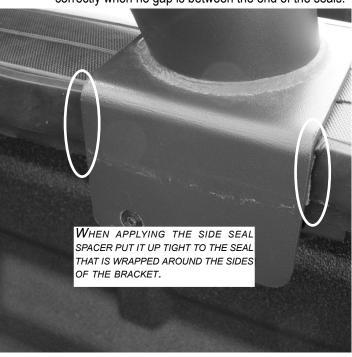

**STEP 4:** Apply side seal spacer along bed rail flush with the top of the bed cap.

**STEP 4 CONTINUED:** What the side spacer seal should look like when applied up by the bulkhead.

STEP 5: The side seal spacer needs to be cut on both sides of the sport bar bracket as indicated below. The seal is installed correctly when no gap is between the end of the seals.