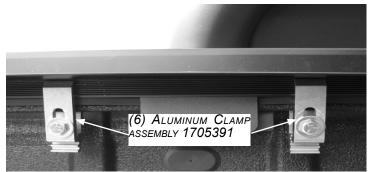

STEP 9: Install a shim for each clamp underneath the bed cap in the location that clamp will be mounted.

**STEP 10:** Install aluminum clamp 1705391 on both sides of the sport bar bracket.