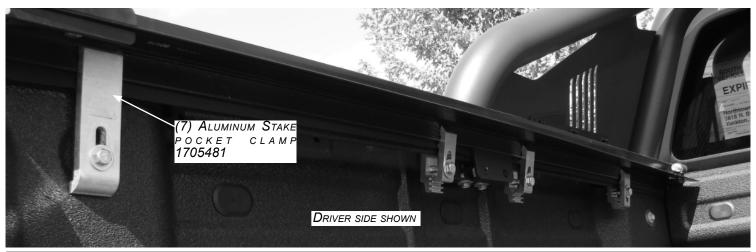

### LO PRO SPORT BAR INSTRUCTIONS

STEP 7: Install the bulkhead seal from bed rail cap to bed rail as shown below.

**STEP 7 CONTINUED:** How the bulkhead seal should look after it is applied.

STEP 8: Install clamps in the positions shown below. Install rubber shims before installing and tightening the clamps. Refer to step 9 on how to do so.