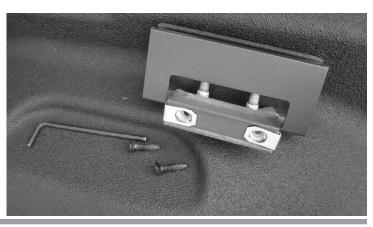

# LO PRO SPORT BAR INSTRUCTIONS

STEP 1: Using a #4 Allen Wrench, Remove the 2 bolts indicated below on both Driver and Passenger sides removing the bracket.

STEP 2: Using T30 Torx wrench loosen both screws located in the two holes located below.

STEP 2 CONTINUED: Using T30 Torx wrench loosen both screws located below.