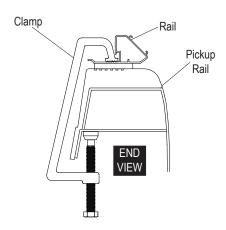

## SUPPLEMENTAL CLAMPING INSTRUCTION FOR 2004-09 FORD FLARESIDE KITS

Use 9/16" socket. This kit requires four special clamps versus six shown in the owner's manual. Clamps should be installed in the front and the rear of the side rail on both the driver and passenger side.