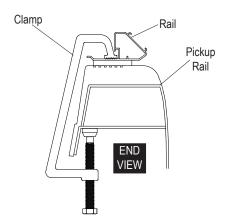

## SUPPLEMENTAL CLAMPING INSTRUCTION FOR 2004-09 FORD FLARESIDE KITS

Use 9/16" socket. This kit requires four special clamps versus six shown in the owner's manual. Clamps should be installed in the front and the rear of the side rail on both the driver and passenger side.