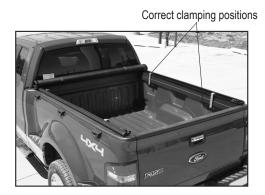

## SUPPLEMENTAL CLAMPING INSTRUCTION FOR 2004-09 FORD FLARESIDE KITS

Use 9/16" socket. This kit requires four special clamps versus six shown in the owner's manual. Clamps should be installed in the front and the rear of the side rail on both the driver and passenger side.