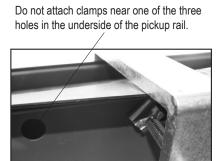

Do not attach clamps near one of the three holes in the underside of the pickup rail.

By TruXedo, Inc.

P.O. Box 1078, 2209 Kellen Gross Dr., Yankton, SD 57078 **Phone**: 877-878-9336 • **Fax**: (605) 664-9304 **www.truxedo.com** 