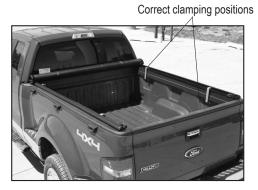

## SUPPLEMENTAL CLAMPING INSTRUCTION FOR 2004-09 FORD FLARESIDE KITS

Use 9/16" socket. This kit requires four special clamps versus six shown in the owner's manual. Clamps should be installed in the front and the rear of the side rail on both the driver and passenger side.