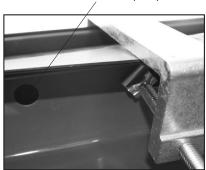

Do not attach clamps near one of the three holes in the underside of the pickup rail.

By TruXedo, Inc.

P.O. Box 1078, 2209 Kellen Gross Dr., Yankton, SD 57078 **Phone**: 877-878-9336 • **Fax**: (605) 664-9304 **www.truxedo.com** 