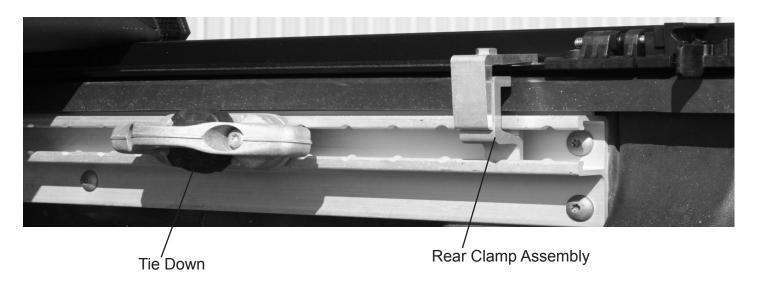

## Item Part # Description

- 1. 1703530 Male Clamp
- 2. 1703618 Female Track
- 3. 1703548 5/16-18 Cap Screw

(1704128 Six Assembled Clamps)

Refer to Owner's Manual for complete instructions.

- **STEP 1:** Remove six clamps from bag. Three clamps per side.
- **STEP 2:** Remove adjustable tie downs from track.
- **STEP 3:** Place front female clamp in track. (see Figure A)
- **STEP 4:** Next place adjustable tie down followed with female clamp, tie down, clamp.
- **STEP 5:** Evenly space clamps moving rear clamps towards the back.
- **STEP 6:** Follow manual for cover installation.