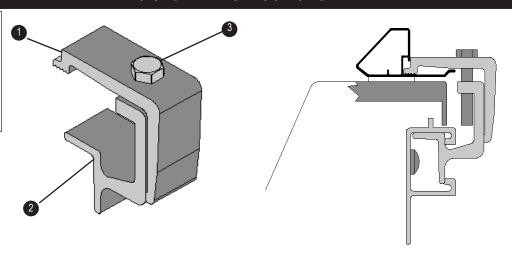

## Item Part # Description

- 1. 1703530 Male Clamp
- 2. 1703618 Female Track
- 3. 1703548 5/16-18 Cap Screw

(1704128 Six Assembled Clamps)

Refer to Owner's Manual for complete instructions.

- **STEP 1:** Remove six clamps from bag. Three clamps per side.
- **STEP 2:** Remove adjustable tie downs from track.
- **STEP 3:** Place front female clamp in track. (see Figure A)
- **STEP 4:** Next place adjustable tie down followed with female clamp, tie down, clamp.
- **STEP 5:** Evenly space clamps moving rear clamps towards the back.
- **STEP 6:** Follow manual for cover installation.