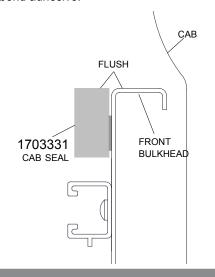

## NISSAN FRONTIER INSTALLATION

Before installing your tonneau system, install cab seal and additional bulkhead seal as shown below.

STEP 1: Install cab seal inside front bulkhead, covering full width of bulkhead. Align top edge of seal flush with top edge of bulkhead. Slowly peel backing and press seal against bulkhead to bond adhesive.