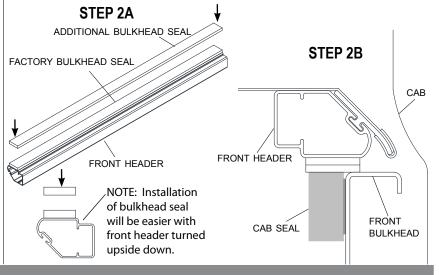

**STEP 2A:** Apply additional bulkhead seal provided directly underneath of the factory bulkhead seal on the front header, trim ends flush. **STEP 2B:** Position cab header over front bulkhead and cab seal as shown below. Install your tonneau cover as shown in owner's manual.