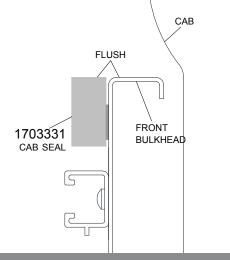

## NISSAN FRONTIER INSTALLATION

Before installing your tonneau system, install cab seal and additional bulkhead seal as shown below.

STEP 1: Install cab seal inside front bulkhead, covering full width of bulkhead. Align top edge of seal flush with top edge of bulkhead. Slowly peel backing and press seal against bulkhead to bond adhesive.