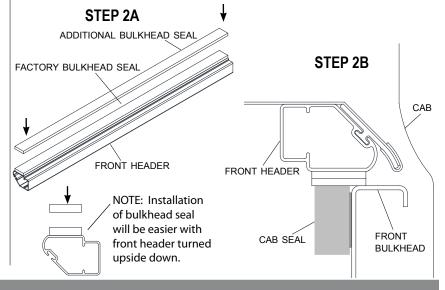

**STEP 2A:** Apply additional bulkhead seal provided directly underneath of the factory bulkhead seal on the front header, trim ends flush. **STEP 2B:** Position cab header over front bulkhead and cab seal as shown below. Install your tonneau cover as shown in owner's manual.