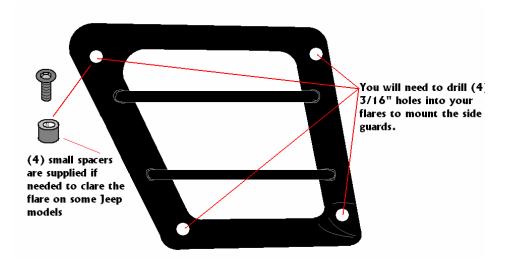

## Euro Side Marker & Turn Signal Guard Kit

- Step (1) Remove the front turn signal mounting screws.Place front guard over lamp and attach with longer supplied screws. Repeat for other side.
- Step (2) To mount the side marker lamps place one guard over the lamp and mark the mounting hole location with a scribe or pen. Use a 3/16" drill bit and drill drill holes in the flare at the scribed spots. Use the supplied allen head bolts and nuts to secure the guard to the flare.
- Note: Some Jeep models will require the use of the black spacers to clear bulges in the flare in relation to the side marker lamps. Not all of the spacers may be needed.